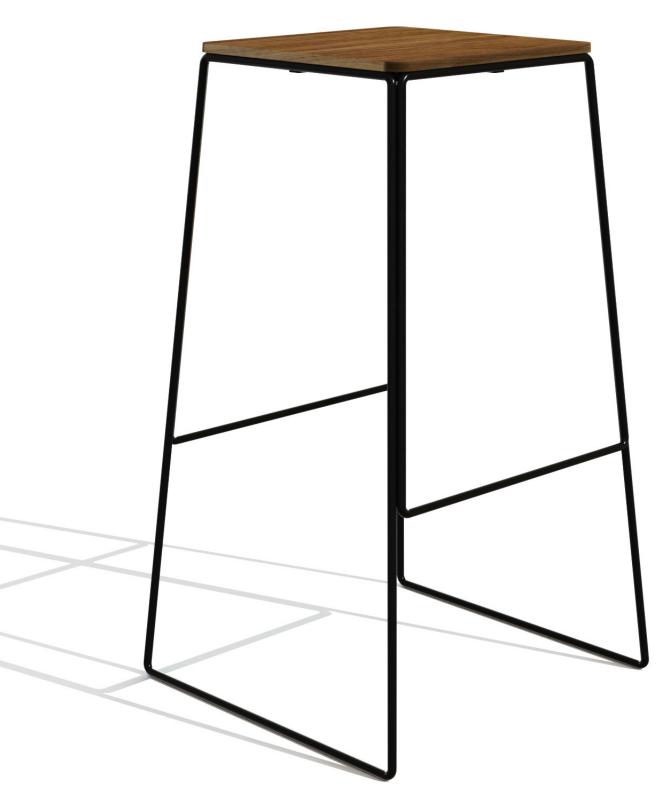

# Happy Super High Stool

## STOOL

The Happy Stool range is constructed from mild steel rod with either a ply, solid timber or upholstered top called comfort line. The Stool frame is made up of four looping sections that are mig welded together to form a solid base offering strength, durability and personality. Resulting in a unique aesthetic availible in a range of powder coat colours. The Happy High Stool is availible in three different heights.

The Happy Super High Stool is best suited to bars, tall kitchen benches or meeting tables which are generally set at 1100mm - 1200mm high.