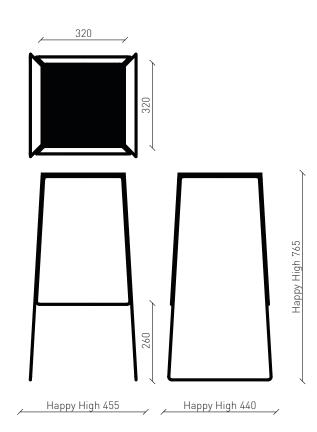

# Happy Super High Stool

The Happy Super High Stool is best suited to bars, tall kitchen benches or meeting tables which are generally set at 1100mm - 1200mm high.