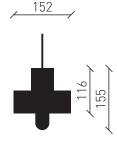

## TECHNICAL

| Material ———<br>Globe ——— | Victorian Ash hardwood<br>11W E27, 810 lm, 3000K warm white<br>(supplied with AUS/NZ sales) |
|---------------------------|---------------------------------------------------------------------------------------------|
| Canopy                    | Black                                                                                       |
| Flex                      | 2m black                                                                                    |
| Weight                    | 500g                                                                                        |