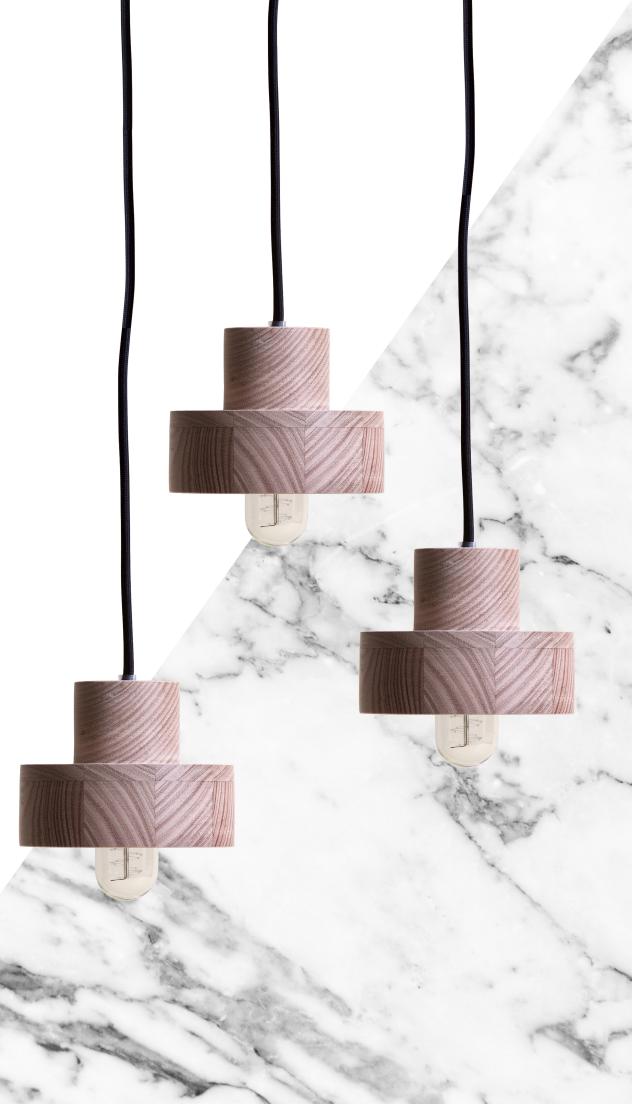

Light 1.5 is a pendant light made from solid Victorian Ash. This timber has been selected to acentuate the simple form of the light highliting the figured grain of the Victorian Ash.

Extremely light weight, light 1.5 can be suspended in clusters over the kitchen bench, in the hallway or over an office reception desk. A beautiful addition to any space.