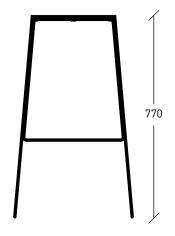

01

Product: ~ Happy Super High

## Inception: ~ 2016

Pictured Finish:

- ~ Matte Black P/c ~ Matte Black American Oak

ANDY EDEN

## Description: ~ Happy ~ Range ~ Constructed from mild steel with a ply or solid timber top. The frame is made up of four looping sections forming a solid base offering strength, durability and personality. Resulting in a unique aesthetic. Seat Finish: ~ Ply\_\_\_\_\_ ~ American Oak \_\_\_\_\_ ~ Walnut \_\_ ~ Matte Black American Oak \_\_\_\_ Frame Finish: ~ Black \_ ANDREW@ANDREWEDEN.COM.AU ~ Olive \_ ~ White \_\_\_\_\_ ~ Custom \_\_\_\_\_







## Product: ~ Happy ~ Ω Super High ——— 11





~ Seat

~ Super High