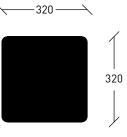

01

Product: ~ Happy Super High

## Inception: ~ 2016

Pictured Finish:

- ~ Matte Black P/c ~ Matte Black American Oak

ANDY EDEN

## Description: ~ Happy ~ Range ~ Constructed from mild steel with a ply or solid timber top. The frame is made up of four looping sections forming a solid base offering strength, durability and personality. Resulting in a unique aesthetic. Seat Finish: ~ Ply\_\_\_\_\_ ~ American Oak \_\_\_\_\_ ~ Walnut \_\_ ~ Matte Black American Oak \_\_\_\_ Frame Finish: ~ Black \_ ANDREW@ANDREWEDEN.COM.AU ~ Olive \_ ~ White \_\_\_\_\_ ~ Custom \_\_\_\_\_







## Product: ~ Happy ~ Ω Super High ——— 11





~ Seat

~ Super High