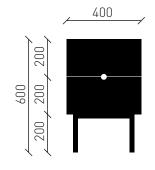

## SidebySide

TWO DRAWER

**SPECIFICATION** 

SidebySide is a range of hand crafted solid timber cabinets. The range combines traditional joinery techniques with new school drawer runners and hardware. Available in a range of sizes, configurations and materials.

The SidebySide two drawer cabinet is best suited to your living room or sitting at either side of your bed.

| AVAILABLE TOP FINISHES  Natural Tasmanian Oak  Black Tasmanian Oak  American Black Walnut  American White Oak |  |
|---------------------------------------------------------------------------------------------------------------|--|
| AVAILABLE LEG FINISHES  Black Powder Coat  White Powder Coat  Copper  Custom Powder Coat                      |  |