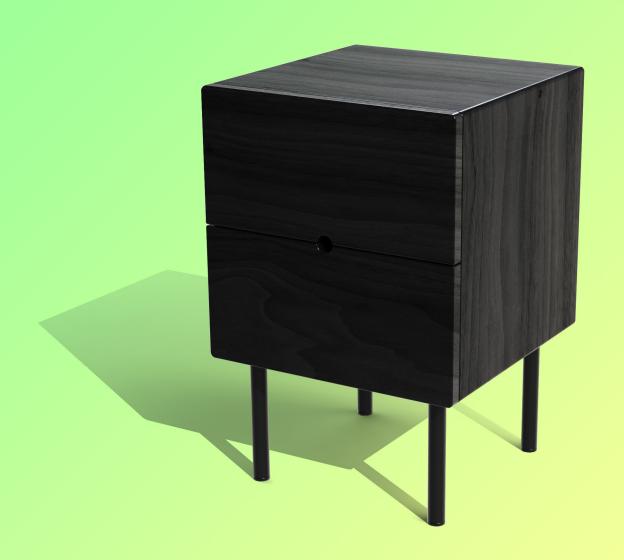

## SidebySide

TWO DRAWER

**SPECIFICATION** 

SidebySide is a range of hand crafted solid timber cabinets. The range combines traditional joinery techniques with new school drawer runners and hardware. Available in a range of sizes, configurations and materials.

The SidebySide two drawer cabinet is best suited to your living room or sitting at either side of your bed.

| AVAILABLE TOP FINISHES  Natural Tasmanian Oak  Black Tasmanian Oak  American Black Walnut  American White Oak |  |
|---------------------------------------------------------------------------------------------------------------|--|
| AVAILABLE LEG FINISHES  Black Powder Coat  White Powder Coat  Copper  Custom Powder Coat                      |  |