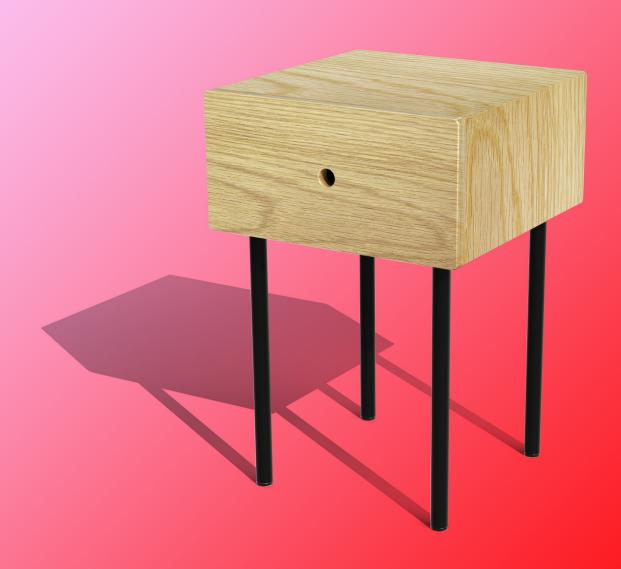

## SidebySide

ONE DRAWER

**SPECIFICATION** 

SidebySide is a range of hand crafted solid timber cabinets. The range combines traditional joinery techniques with new school drawer runners and hardware. Available in a range of sizes, configurations and materials.

The SidebySide one drawer cabinet is best suited to your living room or sitting at either side of your bed.

AVAILABLE TOP FINISHES

Natural Tasmanian Oak-

Black Tasmanian Oak— American Black Walnut -American White Oak—