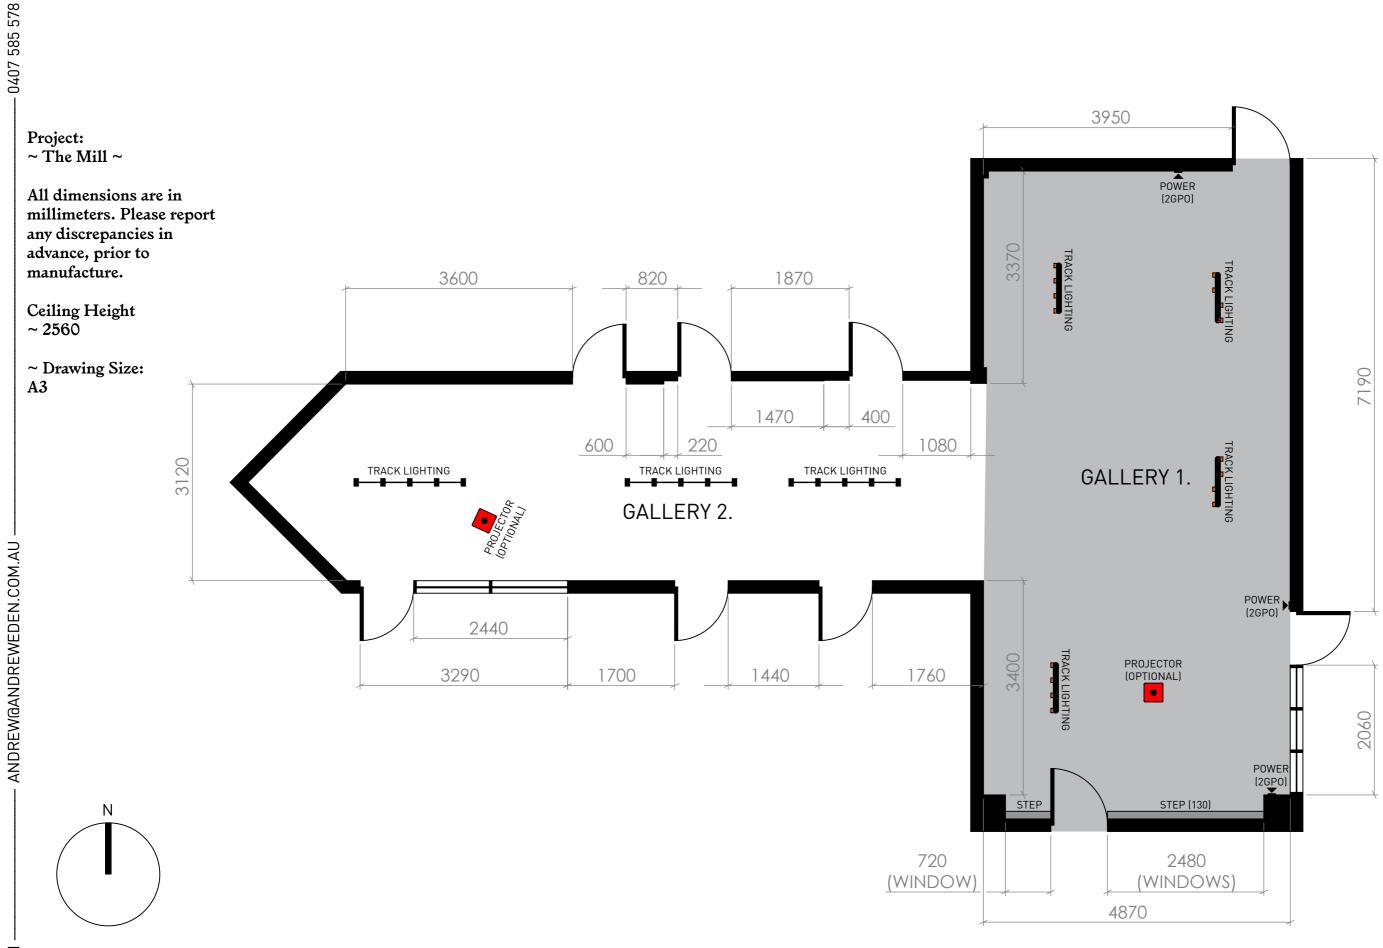

Project: ~ The Mill ~

All dimensions are in millimeters. Please report any discrepancies in advance, prior to manufacture.

~ Drawing Size: A3

AUSTRALIAN MADE

5500

Project: ~ The Mill ~

All dimensions are in millimeters. Please report any discrepancies in advance, prior to manufacture.