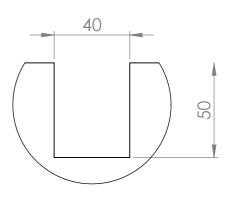

#### Solid Timber Members

Details 1.0 Drawing Size: **A3** 

Solid Timber: American Walnut Detial Views\_

**VERTICAL MEMBER:** (30 x 18)

HORIZONTAL MEMBER (40 x 18)

ANDREWGANDREWEDEN.COM.AU

All dimensions are in millimeters. Please report any discrepancies in advance, prior to manufacture.