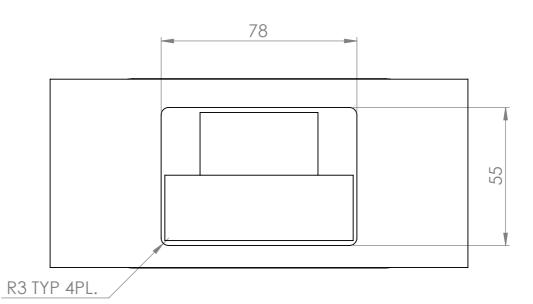

Finish:

**POWER POINT ROUTED DETAIL** 

All dimensions are in millimeters. Please report any discrepancies in advance, prior to manufacture.

COS = Check On Site

Details 1.0 Drawing Size:

Cable Management: 16mm American Walnut Veneer Detail Views\_