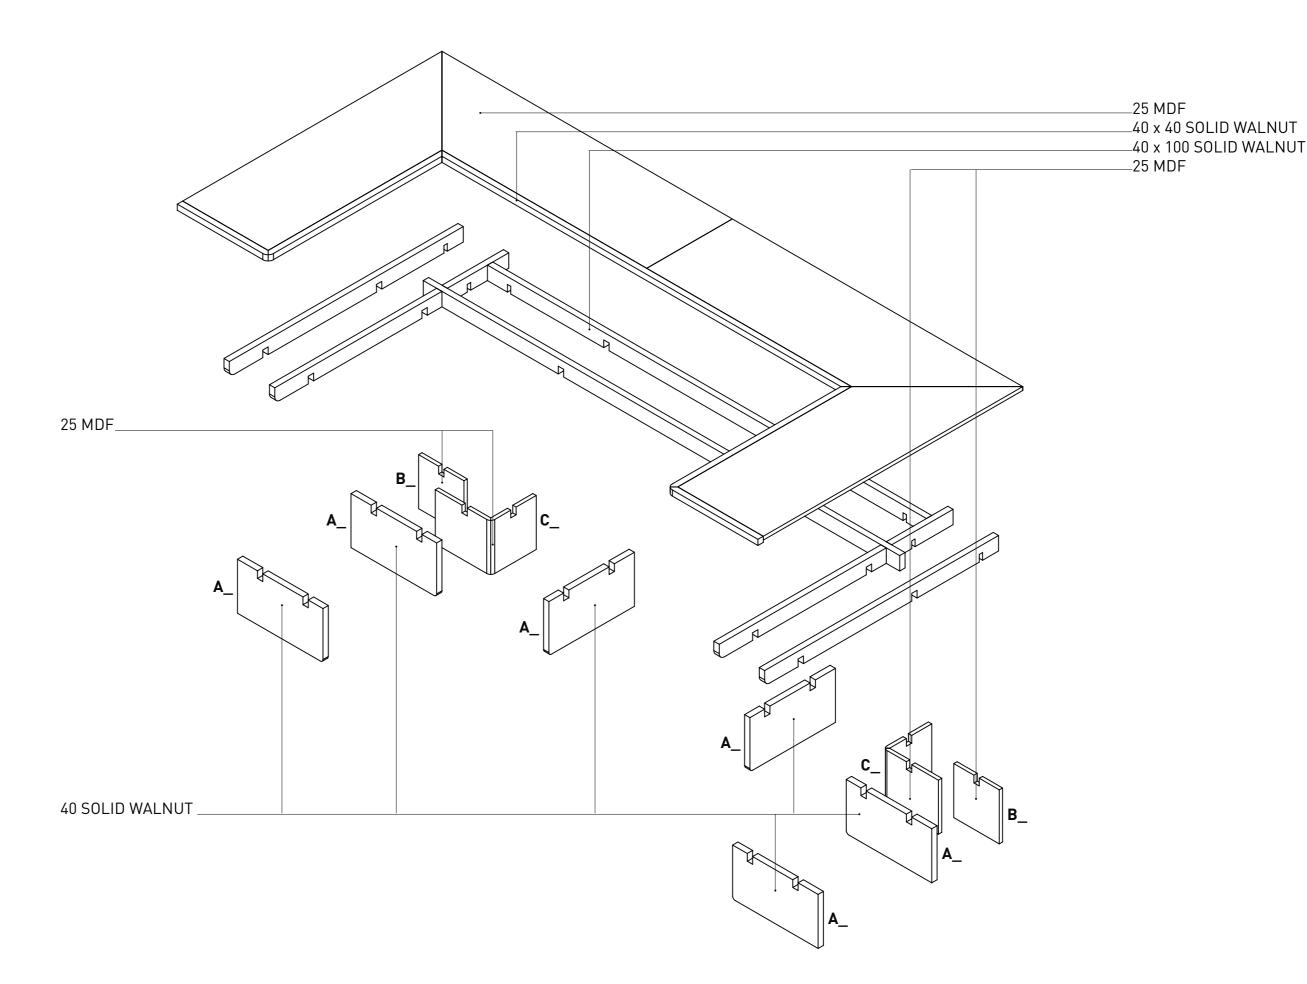

### Banquette

COS = Check On Site

Details 1.0 Drawing Size:

Banquette: Isometric View\_

ANDREWGANDREWEDEN.COM.AU

All dimensions are in millimeters. Please report any discrepancies in advance, prior to manufacture.

Details 1.0 Drawing Size:

Banquette: Exploded View\_

ANDREWGANDREWEDEN.COM.AU

All dimensions are in millimeters. Please report any discrepancies in advance, prior to manufacture.

COS = Check On Site

Details 1.0 Drawing Size: