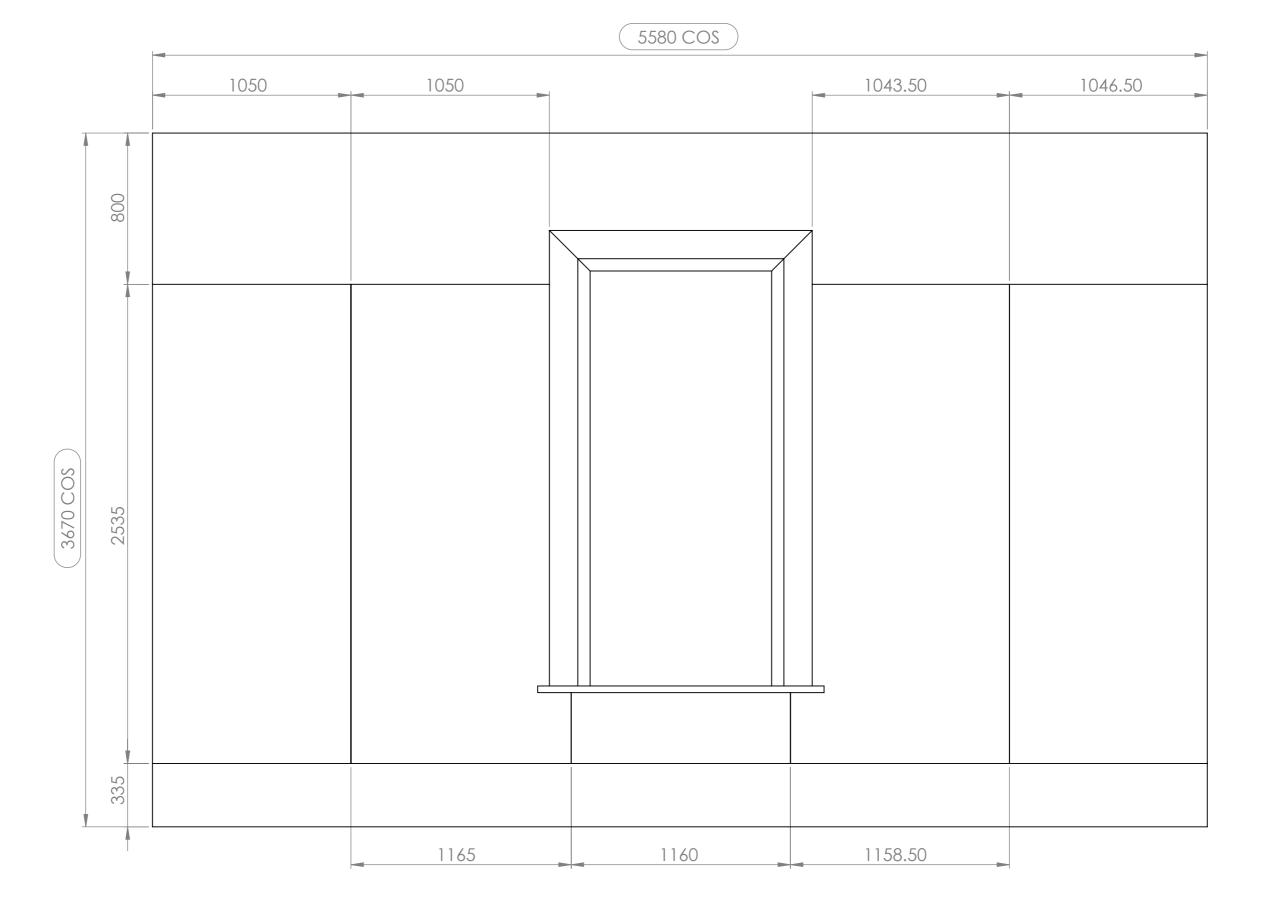

Finish: Walnut ~ Spray ~ Loba Matt Finish

Drawing No:

OBT\_009

ANDREWGANDREWEDEN.COM.AU

COS = Check On Site

Details 1.0 Drawing Size:

Wall Panelling: 3mm American Walnut Veneer Elevation C\_

Finish: Finish:
Spray ~ Loba
Y: Matt Finish

ONUMBER OF THE PROPERTY O

1078.50 1093.50 1078.50 1093.50 800 335

4350 COS.