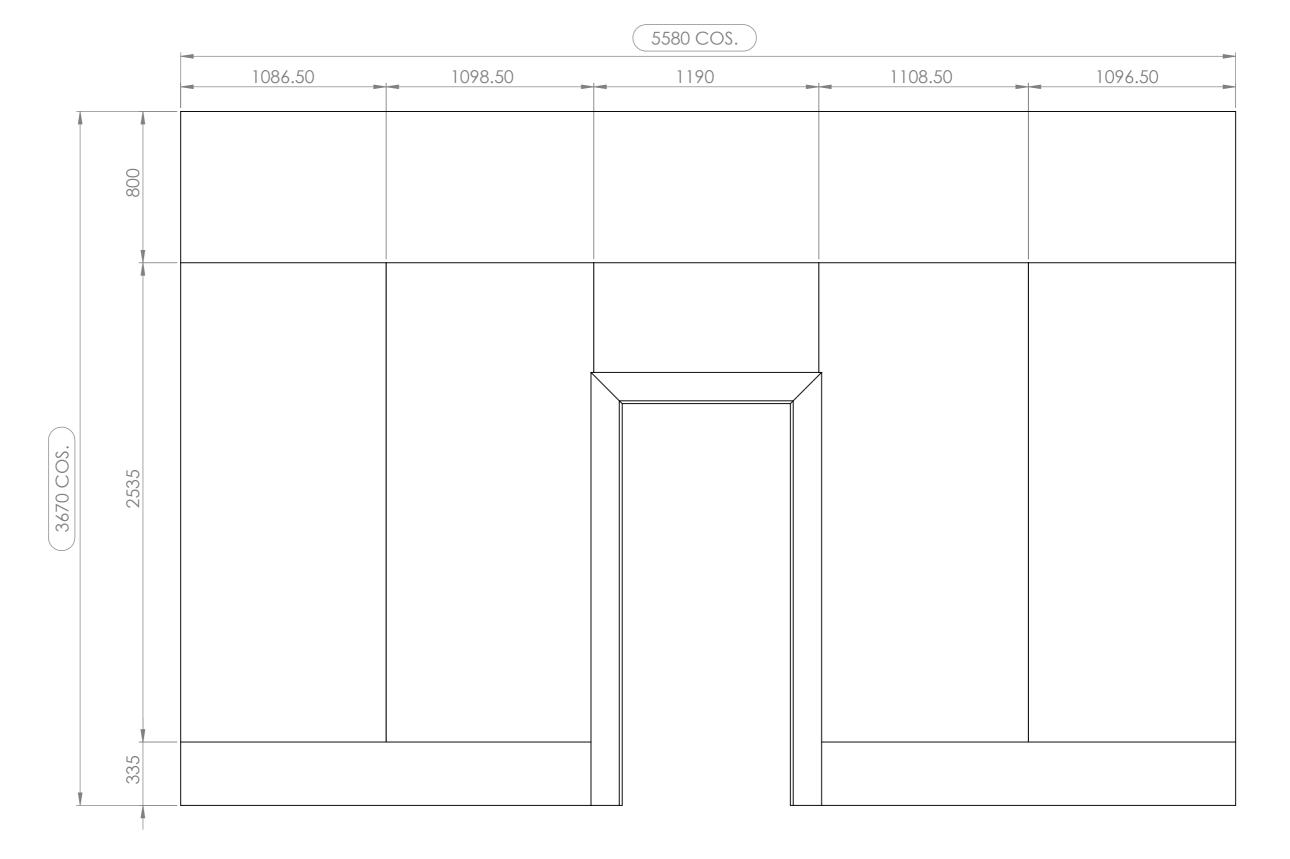

Details 1.0 Drawing Size:

Wall Panelling: 3mm American Walnut Veneer Elevation B\_

Finish: | Finish:
| Spray ~ Loba
| Matt Finish
| Spray ~ Loba
| Matt Finish
| Finish | Finish | Finish | Finish | Finish | Finish | Finish | Finish | Finish | Finish | Finish | Finish | Finish | Finish | Finish | Finish | Finish | Finish | Finish | Finish | Finish | Finish | Finish | Finish | Finish | Finish | Finish | Finish | Finish | Finish | Finish | Finish | Finish | Finish | Finish | Finish | Finish | Finish | Finish | Finish | Finish | Finish | Finish | Finish | Finish | Finish | Finish | Finish | Finish | Finish | Finish | Finish | Finish | Finish | Finish | Finish | Finish | Finish | Finish | Finish | Finish | Finish | Finish | Finish | Finish | Finish | Finish | Finish | Finish | Finish | Finish | Finish | Finish | Finish | Finish | Finish | Finish | Finish | Finish | Finish | Finish | Finish | Finish | Finish | Finish | Finish | Finish | Finish | Finish | Finish | Finish | Finish | Finish | Finish | Finish | Finish | Finish | Finish | Finish | Finish | Finish | Finish | Finish | Finish | Finish | Finish | Finish | Finish | Finish | Finish | Finish | Finish | Finish | Finish | Finish | Finish | Finish | Finish | Finish | Finish | Finish | Finish | Finish | Finish | Finish | Finish | Finish | Finish | Finish | Finish | Finish | Finish | Finish | Finish | Finish | Finish | Finish | Finish | Finish | Finish | Finish | Finish | Finish | Finish | Finish | Finish | Finish | Finish | Finish | Finish | Finish | Finish | Finish | Finish | Finish | Finish | Finish | Finish | Finish | Finish | Finish | Finish | Finish | Finish | Finish | Finish | Finish | Finish | Finish | Finish | Finish | Finish | Finish | Finish | Finish | Finish | Finish | Finish | Finish | Finish | Finish | Finish | Finish | Finish | Finish | Finish | Finish | Finish | Finish | Finish | Finish | Finish | Finish | Finish | Finish | Finish | Finish | Finish | Finish | Finish | Finish | Finish | Finish | Finish | Finish | Finish | Finish | Finish | Finish | Finish | Finish | Finish | Finish | Finish | Finish | Finish | Finish | Finish | Finish | Finis

Drawing No:

Solve GBT\_007

All dimensions are in millimeters. Please report any discrepancies in advance, prior to manufacture.

COS = Check On Site

Details 1.0 Drawing Size:

Wall Panelling: 3mm American Walnut Veneer Elevation C\_

Finish: Walnut ~ Spray ~ Loba Matt Finish

Drawing No:

OBT\_009

ANDREWGANDREWEDEN.COM.AU

COS = Check On Site

Details 1.0 Drawing Size:

Wall Panelling: 3mm American Walnut Veneer Elevation C\_

Finish: Finish:
Spray ~ Loba
Y: Matt Finish