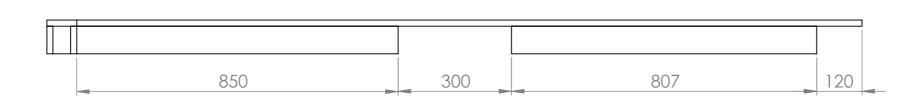

All dimensions are in millimeters. Please report any discrepancies in advance, prior to manufacture.

COS = Check On Site

Details 1.0 Floor Plan

Drawing Size: A3

Drawing Scale: 1:25

0

ANDREWGANDREWEDEN.COM.AU