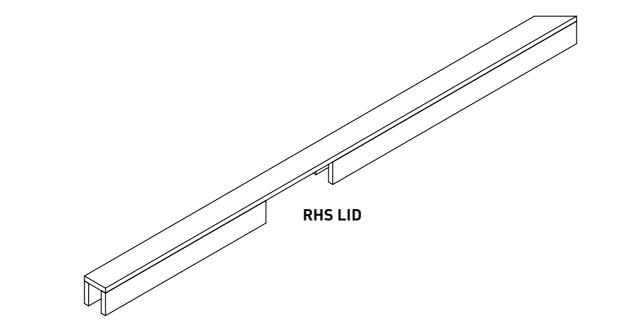

#### Solid Timber Members

Details 1.0 Drawing Size: **A3** 

Solid Timber: American Walnut Detial Views\_

**VERTICAL MEMBER:** (30 x 18)

HORIZONTAL MEMBER (40 x 18)

ANDREWGANDREWEDEN.COM.AU

All dimensions are in millimeters. Please report any discrepancies in advance, prior to manufacture.