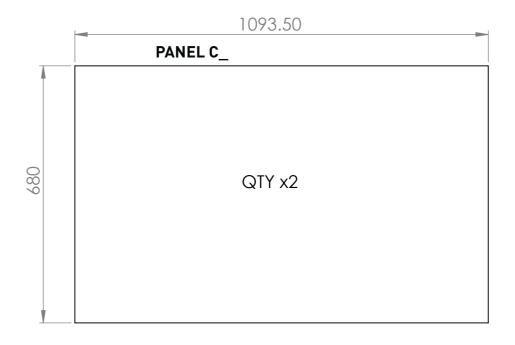

Drawing No:

Solve GBT\_037

Upholstery

ANDREW@ANDREWEDEN.COM.AU

All dimensions are in millimeters. Please report any discrepancies in advance, prior to manufacture.

Details 1.0 Drawing Size: A3

Upholstery: Wall Panels Elevation D\_