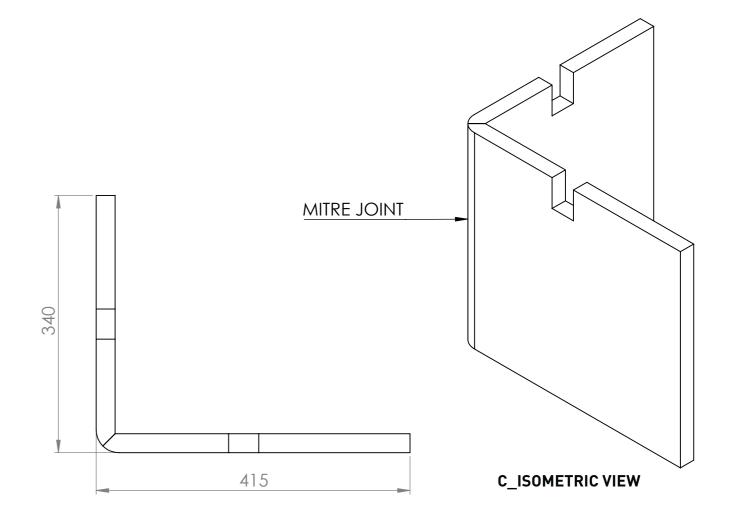

Finish: | Finish:
| Spray ~ Loba
| Watt Finish
| Spray ~ Loba
| Matt Finish
| Finish
| Finish
| Finish
| Finish

Drawing No:

SQUARE BOT\_008

Details 1.0 Drawing Size: **A3** 

Mantel Detail: Isometric View\_

Finish: Walnut ~ Spray ~ Loba Matt Finish

Drawing No:

OBT\_009

ANDREWGANDREWEDEN.COM.AU

COS = Check On Site

Details 1.0 Drawing Size:

Wall Panelling: 3mm American Walnut Veneer Elevation C\_

Finish: Finish:
Spray ~ Loba
Y: Matt Finish