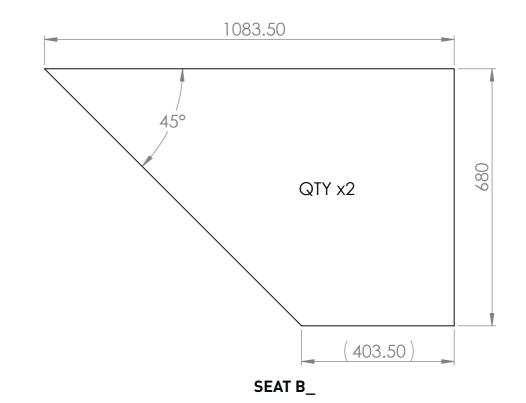

* 

Uphostered Panels: Top View\_

Finish: Finish:
In-Style Leather

ON A COMMAN A



QTY x2 896.50



PANEL A\_ PANEL B\_



QTY x2 1093.50

PANEL D\_

**OA. UPHOLSTERED PROFILE** 

Drawing No:

OF CONTROL OF CONTRO

All dimensions are in millimeters. Please report any discrepancies in advance, prior to manufacture.

Details 1.0 Drawing Size: A3

Uphostered Seat: Elevation D\_

Finish: In-Style Leather

ANDREWGANDREWEDEN.COM.AU



Drawing No:

OF CONTROL OF CONTRO

All dimensions are in millimeters. Please report any discrepancies in advance, prior to manufacture.

Please check panel measurements on site prior to manufacture.

Details 1.0 Drawing Size: **A3** 

Uphostered Panels: Top View\_

Finish:
Pelle Leather

ON YOUR HERE

Pelle Leather

On Your HERE

ON YOU Finish:







SEAT C\_





SEAT D\_

Drawing No:

OR GBT\_044



## Reflected Ceiling Plan & Lighting Plan



All dimensions are in millimeters. Please report any discrepancies in advance, prior to manufacture.

Please check panel measurements on site prior to manufacture.

Details 1.0 Drawing Size: **A3** 

Ceiling: 25mm Mdf **Reflected Ceiling** Plan\_

ANDREWGANDREWEDEN.COM. Landschaft Finish:

In-Style Leather

Output

Description:



Drawing No:

SQ GBT\_046



All dimensions are in millimeters. Please report any discrepan-cies in advance, prior to manufacture.

Please check panel measurements on site prior to manufacture.

Details 1.0 Drawing Size: **A3** 

Pendant Lights: Position/Heights Section A\_



SECTION A-A SCALE 1:25

All dimensions are in millimeters. Please report any discrepancies in advance,