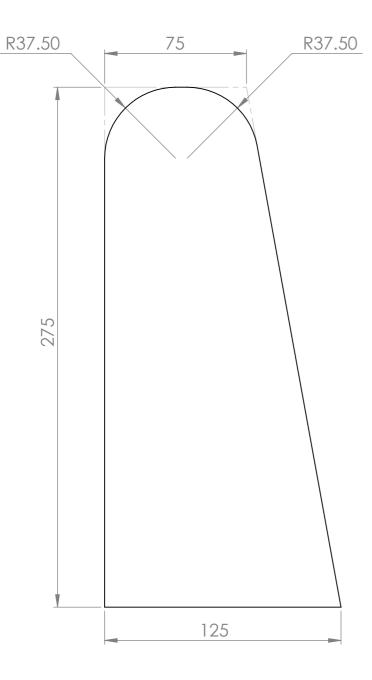

Finish: In-Style Leather

Drawing No:

OF COMPANY OF COMPAN

ANDREWGANDREWEDEN.COM.AU

\_12 MDF \_12 F0AM

Project: Gilbert Street Hotel

All dimensions are in millimeters. Please report any discrepancies in advance, prior to manufacture.