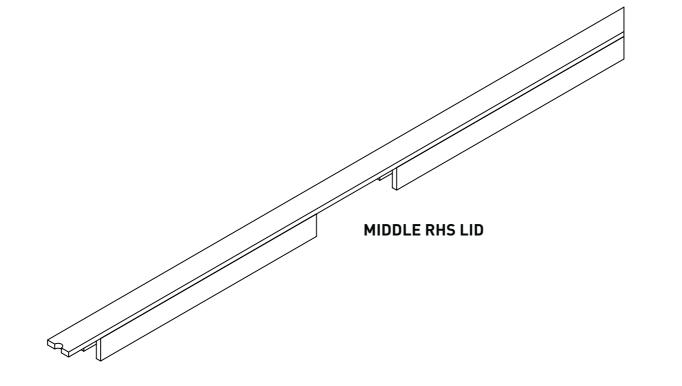

REMBOANDREMBOANDREMBOANDREMBOANDREMBOANDREMBOANDREMBOANDREMBOANDREMBOANDREMBOANDREMBOANDREMBOANDREMBOANDREMBOANDREMBOANDREMBOANDREMBOANDREMBOANDREMBOANDREMBOANDREMBOANDREMBOANDREMBOANDREMBOANDREMBOANDREMBOANDREMBOANDREMBOANDREMBOANDREMBOANDREMBOANDREMBOANDREMBOANDREMBOANDREMBOANDREMBOANDREMBOANDREMBOANDREMBOANDREMBOANDREMBOANDREMBOANDREMBOANDREMBOANDREMBOANDREMBOANDREMBOANDREMBOANDREMBOANDREMBOANDREMBOANDREMBOANDREMBOANDREMBOANDREMBOANDREMBOANDREMBOANDREMBOANDREMBOANDREMBOANDREMBOANDREMBOANDREMBOANDREMBOANDREMBOANDREMBOANDREMBOANDREMBOANDREMBOANDREMBOANDREMBOANDREMBOANDREMBOANDREMBOANDREMBOANDREMBOANDREMBOANDREMBOANDREMBOANDREMBOANDREMBOANDREMBOANDREMBOANDREMBOANDREMBOANDREMBOANDREMBOANDREMBOANDREMBOANDREMBOANDREMBOANDREMBOANDREMBOANDREMBOANDREMBOANDREMBOANDREMBOANDREMBOANDREMBOANDREMBOA





DETAIL C SCALE 1:1





Drawing No:

Solve GBT\_036

All dimensions are in millimeters. Please report any discrepancies in advance, prior to manufacture.

COS = Check On Site

Details 1.0 Drawing Size:

Cable Management: 16mm American Walnut Veneer Details Views\_

Finish: Finish:
Spray ~ Loba
Y: Matt Finish

OUNCEMBOANDREMBOANDREMBOANDREMBOANDREMBOANDREMBOANDREMBOANDREMBOANDREMBOANDREMBOANDREMBOANDREMBOANDREMBOANDREMBOANDREMBOANDREMBOANDREMBOANDREMBOANDREMBOANDREMBOANDREMBOANDREMBOANDREMBOANDREMBOANDREMBOANDREMBOANDREMBOANDREMBOANDREMBOANDREMBOANDREMBOANDREMBOANDREMBOANDREMBOANDREMBOANDREMBOANDREMBOANDREMBOANDREMBOANDREMBOANDREMBOANDREMBOANDREMBOANDREMBOANDREMBOANDREMBOANDREMBOANDREMBOANDREMBOANDREMBOANDREMBOANDREMBOANDREMBOANDREMBOANDREMBOANDREMBOANDREMBOANDREMBOANDREMBOANDREMBOANDRE