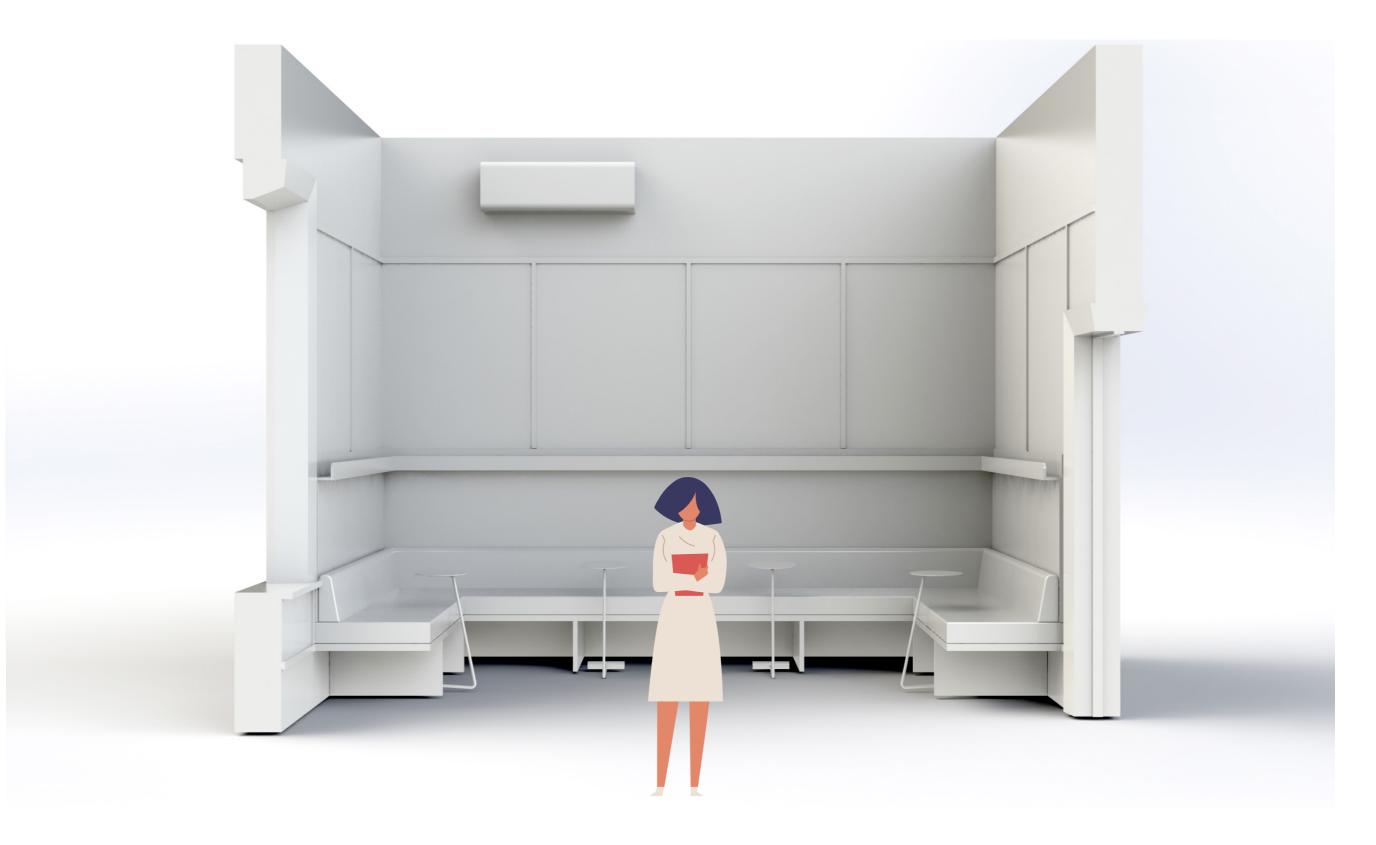

### Banquette

COS = Check On Site

Details 1.0 Drawing Size:

Banquette: Isometric View\_

ANDREWGANDREWEDEN.COM.AU

All dimensions are in millimeters. Please report any discrepancies in advance, prior to manufacture.