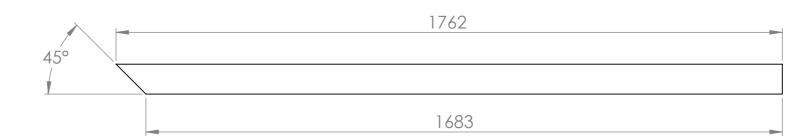

#### Solid Timber Members

Details 1.0 Drawing Size: **A3** 

Solid Timber: American Walnut Detial Views\_

**VERTICAL MEMBER:** (30 x 18)

HORIZONTAL MEMBER (40 x 18)

ANDREWGANDREWEDEN.COM.AU

All dimensions are in millimeters. Please report any discrepancies in advance, prior to manufacture.

COS = Check On Site

Details 1.0 Drawing Size:

Solid Timber: American Walnut Elevation A\_

Finish: Spray ~ Loba

DETAIL A SCALE 1 : 2

All dimensions are in millimeters. Please report any discrepancies in advance, prior to manufacture.