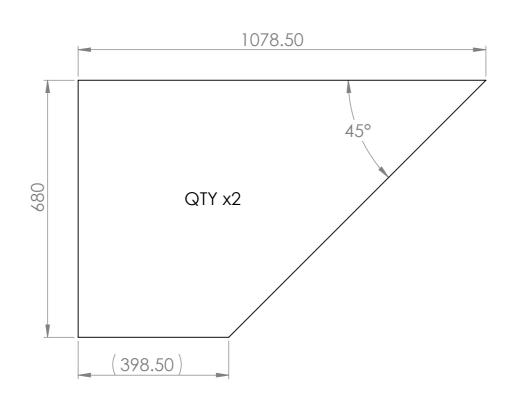

Size: **A3** 

Uphostered Panels: Top View\_

Finish: Finish:
In-Style Leather

ON A COMMAN A



QTY x2 896.50



PANEL A\_ PANEL B\_



QTY x2 1093.50

PANEL D\_

**OA. UPHOLSTERED PROFILE** 

Drawing No:

OF CONTROL OF CONTRO

All dimensions are in millimeters. Please report any discrepancies in advance, prior to manufacture.

Details 1.0 Drawing Size: A3

Uphostered Seat: Elevation D\_

Finish: In-Style Leather

ANDREWGANDREWEDEN.COM.AU



Drawing No:

OF CONTROL OF CONTRO

All dimensions are in millimeters. Please report any discrepancies in advance, prior to manufacture.

Please check panel measurements on site prior to manufacture.

Details 1.0 Drawing Size: **A3** 

Uphostered Panels: Top View\_

Finish:
Pelle Leather

ON YOUR HERE

Pelle Leather

On Your HERE

ON YOU Finish:







SEAT C\_





SEAT D\_

Drawing No:

OR GBT\_044



## Reflected Ceiling Plan & Lighting Plan



All dimensions are in millimeters. Please report any discrepancies in advance, prior to manufacture.

Please check panel measurements on site prior to manufacture.

Details 1.0 Drawing Size: **A3** 

Ceiling: 25mm Mdf **Reflected Ceiling** Plan\_

ANDREWGANDREWEDEN.COM. Landschaft Finish:

In-Style Leather

Output

Description:



Drawing No:

SQ GBT\_046



All dimensions are in millimeters. Please report any discrepan-cies in advance, prior to manufacture.

Please check panel measurements on site prior to manufacture.

Details 1.0 Drawing Size: **A3** 

Pendant Lights: Position/Heights Section A\_



SECTION A-A SCALE 1:25

All dimensions are in millimeters. Please report any discrepancies