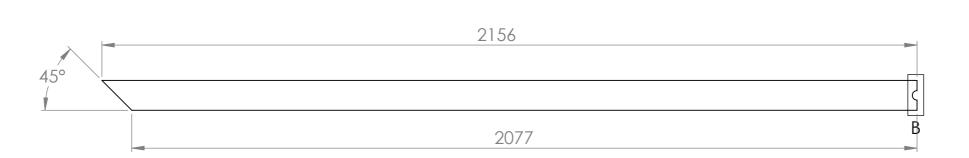

COS = Check On Site

Details 1.0 Drawing Size:

Solid Timber: American Walnut Elevation A\_

Finish: Spray ~ Loba

DETAIL A SCALE 1 : 2

All dimensions are in millimeters. Please report any discrepancies in advance, prior to manufacture.