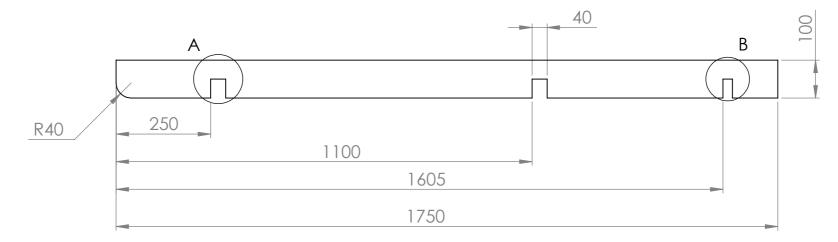

#### SUPPORT A\_

DETAIL A SCALE 1:3

DETAIL B SCALE 1:3

SUPPORT B\_

All dimensions are in millimeters. Please report any discrepancies in advance, prior to manufacture.

COS = Check On Site

Details 1.0 Drawing Size:

Solid Timber Supports (40x100): American Walnut Top View\_

Finish: Finish:
Spray ~ Loba
Y: Matt Finish

OUNCEMBOANDREMBOANDREMBOANDREMBOANDREMBOANDREMBOANDREMBOANDREMBOANDREMBOANDREMBOANDREMBOANDREMBOANDREMBOANDREMBOANDREMBOANDREMBOANDREMBOANDREMBOANDREMBOANDREMBOANDREMBOANDREMBOANDREMBOANDREMBOANDREMBOANDREMBOANDREMBOANDREMBOANDREMBOANDREMBOANDREMBOANDREMBOANDREMBOANDREMBOANDREMBOANDREMBOANDREMBOANDREMBOANDREMBOANDREMBOANDREMBOANDREMBOANDREMBOANDREMBOANDREMBOANDREMBOANDREMBOANDREMBOANDREMBOANDREMBOANDREMBOANDREMBOANDREMBOANDREMBOANDREMBOANDREMBOANDREMBOANDREMBOANDREMBOANDREMBOANDREMBOANDREMBOANDREMBOANDREMBOANDREMBOANDREMBOANDREMBOANDREMBOANDREMBOANDREMBOANDREMBOANDREMBOANDREMBOANDREMBOANDREMBOANDREMBOANDREMBOANDREMBOANDREMBOANDREMBOANDREMBOANDREMBOANDREMBOANDREMBOANDREMBOANDREMBOANDREMBOANDREMBOANDREMBOANDREMBOANDREMBOANDREMBOANDREMBOANDREMBOANDREMBOANDREMBOANDREMBOANDREMBOANDREMBOANDREMBOANDREMBOANDREMBOANDREMBOANDREMBOANDREMBOANDREMBOANDREMBOANDREMBOANDREMBOANDREMBOANDREMBOANDREMBOANDREMBOANDREMBOANDREMBOANDREMBOANDREMBOANDREMBOANDREMBOANDREMBOANDREMBOANDREMBOANDREMBOANDREMBOANDREMBOANDREMBOANDREMBOANDREMBOANDREMBOANDREMBOANDREMBOANDREMBOANDREMBOANDREMBOANDREMBOANDREMBOANDREMBOANDREMBOANDREMBOANDREMBOANDREMBOANDREMBOANDREMBOANDREMBOANDREMBOANDREMBOANDREMBOANDREMBOANDREMBOANDREMBOANDREMBOANDREMBOANDREMBOANDREMBOANDREMBOANDREMBOANDREMBOANDREMBOANDREMBOANDREMBOANDREMBOANDREMBOANDREMBOANDREMBOANDREMBOANDREMBOANDREMBOANDREMBOANDREMBOANDREMBOANDREMBOANDREMBOANDREMBOANDREMBOANDREMBOANDREMBOANDREMBOANDREMBOANDREMBOANDREMBOANDREMBOANDREMBOANDREMBOANDREMBOANDREMBOANDREMBOANDREMBOANDREMBOANDREMBOANDREMBOANDREMBOANDREMBOANDREMBOANDREMBOANDREMBOANDREMBOANDREMBOANDREMBOANDREMBOANDREMBOANDREMBOANDREMBOANDREMBOANDREMBOANDREMBOANDREMBOANDREMBOANDREMBOANDREMBOANDREMBOANDREMBOANDREMBOANDREMBOANDREMBOANDREMBOANDREMBOANDREMBOANDREMBOANDREMBOANDREMBOANDREMBOANDREMBOANDREMBOANDREMBOANDREMBOANDREMBOANDREMBOANDREMBOANDREMBOANDREMBOANDREMBOANDREMBOANDREMBOANDREMBOANDREMBOANDREMBOANDREMBOANDREMBOANDREMBOANDREMBOANDREMBOANDREMBOANDREMBOANDREMBOANDREMBOANDREMBOANDREMBOANDREMBOANDREMBOANDREMBOANDREMBOA

SUPPORT C\_

SUPPORT D\_

COS = Check On Site

Details 1.0 Drawing Size:

**Base Panels** 40 Solid Timber American Walnut 25 Mdf: Top View\_

DETAIL C SCALE 1:2

DETAIL D SCALE 1:2

Drawing No: