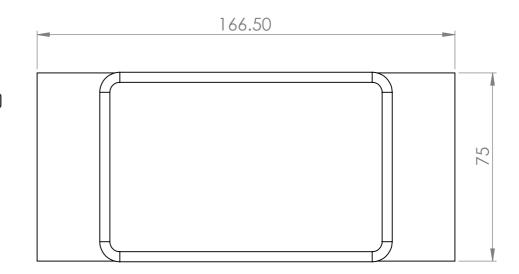

All dimensions are in millimeters. Please report any discrepancies in advance, prior to manufacture.

COS = Check On Site

Details 1.0 Drawing Size:

Cable Management: 16mm American Walnut Veneer Detail Views\_

Finish:

**POWER POINT ROUTED DETAIL** 

All dimensions are in millimeters. Please report any discrepancies in advance, prior to manufacture.

COS = Check On Site

Details 1.0 Drawing Size:

Cable Management: 16mm American Walnut Veneer Detail Views\_