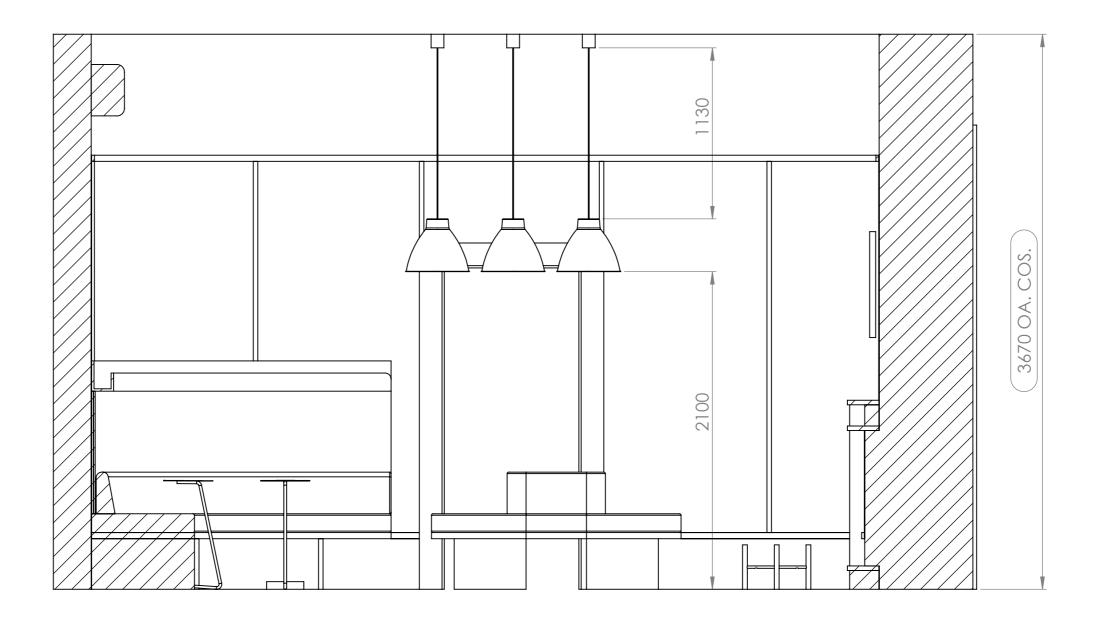

All dimensions are in millimeters. Please report any discrepan-cies in advance, prior to manufacture.

Please check panel measurements on site prior to manufacture.

Details 1.0 Drawing Size: **A3** 

Pendant Lights: Position/Heights Section A\_

SECTION A-A SCALE 1:25

All dimensions are in millimeters. Please report any discrepancies in advance, prior to manufacture.

Details 1.0 Drawing Size: A3

Wall Lights: Elevation D\_

Finish: In-Style Leather