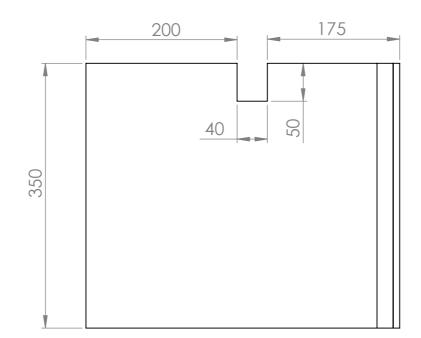

Details 1.0 Drawing Size:

Wall Panelling: 3mm American Walnut Veneer Elevation B\_

Finish: | Finish:
| Spray ~ Loba
| Matt Finish
| Spray ~ Loba
| Matt Finish
| Finish | Finish | Finish | Finish | Finish | Finish | Finish | Finish | Finish | Finish | Finish | Finish | Finish | Finish | Finish | Finish | Finish | Finish | Finish | Finish | Finish | Finish | Finish | Finish | Finish | Finish | Finish | Finish | Finish | Finish | Finish | Finish | Finish | Finish | Finish | Finish | Finish | Finish | Finish | Finish | Finish | Finish | Finish | Finish | Finish | Finish | Finish | Finish | Finish | Finish | Finish | Finish | Finish | Finish | Finish | Finish | Finish | Finish | Finish | Finish | Finish | Finish | Finish | Finish | Finish | Finish | Finish | Finish | Finish | Finish | Finish | Finish | Finish | Finish | Finish | Finish | Finish | Finish | Finish | Finish | Finish | Finish | Finish | Finish | Finish | Finish | Finish | Finish | Finish | Finish | Finish | Finish | Finish | Finish | Finish | Finish | Finish | Finish | Finish | Finish | Finish | Finish | Finish | Finish | Finish | Finish | Finish | Finish | Finish | Finish | Finish | Finish | Finish | Finish | Finish | Finish | Finish | Finish | Finish | Finish | Finish | Finish | Finish | Finish | Finish | Finish | Finish | Finish | Finish | Finish | Finish | Finish | Finish | Finish | Finish | Finish | Finish | Finish | Finish | Finish | Finish | Finish | Finish | Finish | Finish | Finish | Finish | Finish | Finish | Finish | Finish | Finish | Finish | Finish | Finish | Finish | Finish | Finish | Finish | Finish | Finish | Finish | Finish | Finish | Finish | Finish | Finish | Finish | Finish | Finish | Finish | Finish | Finish | Finish | Finish | Finish | Finish | Finish | Finish | Finish | Finish | Finish | Finish | Finish | Finish | Finish | Finish | Finish | Finish | Finish | Finish | Finish | Finish | Finish | Finish | Finish | Finish | Finish | Finish | Finish | Finish | Finish | Finish | Finish | Finish | Finish | Finish | Finish | Finish | Finish | Finish | Finish | Finish | Finish | Finish | Finish | Finish | Finish | Finish | Finis

Drawing No:

Solve GBT\_007

All dimensions are in millimeters. Please report any discrepancies in advance, prior to manufacture.

COS = Check On Site

Details 1.0 Drawing Size:

Wall Panelling: 3mm American Walnut Veneer Elevation C\_