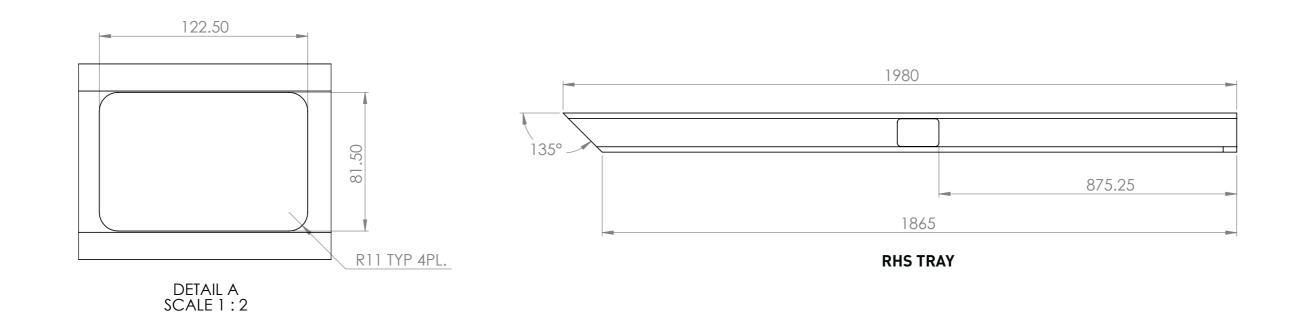

# Cable Management Tray

All dimensions are in millimeters. Please report any discrepan-cies in advance, prior to manufacture.

COS = Check On Site

Details 1.0 Drawing Size:

Cable Management: 16mm American Walnut Veneer Isometric View\_

All dimensions are in millimeters. Please report any discrepancies in advance, prior to manufacture.

COS = Check On Site

Details 1.0 Drawing Size:

Cable Management: 16mm American Walnut Veneer Detail Views\_

Finish:

**POWER POINT ROUTED DETAIL** 

All dimensions are in millimeters. Please report any discrepancies in advance, prior to manufacture.

COS = Check On Site

Details 1.0 Drawing Size:

Cable Management: 16mm American Walnut Veneer Detail Views\_