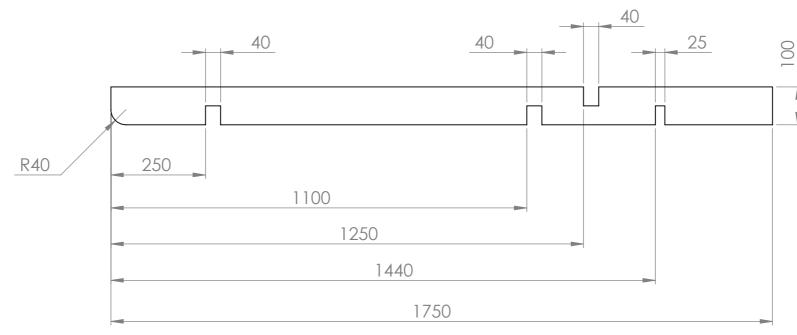

Details 1.0 Drawing Size:

Wall Panelling: 3mm American Walnut Veneer Elevation B\_

Finish: | Finish:
| Spray ~ Loba
| Matt Finish
| Spray ~ Loba
| Matt Finish
| Finish | Finish | Finish | Finish | Finish | Finish | Finish | Finish | Finish | Finish | Finish | Finish | Finish | Finish | Finish | Finish | Finish | Finish | Finish | Finish | Finish | Finish | Finish | Finish | Finish | Finish | Finish | Finish | Finish | Finish | Finish | Finish | Finish | Finish | Finish | Finish | Finish | Finish | Finish | Finish | Finish | Finish | Finish | Finish | Finish | Finish | Finish | Finish | Finish | Finish | Finish | Finish | Finish | Finish | Finish | Finish | Finish | Finish | Finish | Finish | Finish | Finish | Finish | Finish | Finish | Finish | Finish | Finish | Finish | Finish | Finish | Finish | Finish | Finish | Finish | Finish | Finish | Finish | Finish | Finish | Finish | Finish | Finish | Finish | Finish | Finish | Finish | Finish | Finish | Finish | Finish | Finish | Finish | Finish | Finish | Finish | Finish | Finish | Finish | Finish | Finish | Finish | Finish | Finish | Finish | Finish | Finish | Finish | Finish | Finish | Finish | Finish | Finish | Finish | Finish | Finish | Finish | Finish | Finish | Finish | Finish | Finish | Finish | Finish | Finish | Finish | Finish | Finish | Finish | Finish | Finish | Finish | Finish | Finish | Finish | Finish | Finish | Finish | Finish | Finish | Finish | Finish | Finish | Finish | Finish | Finish | Finish | Finish | Finish | Finish | Finish | Finish | Finish | Finish | Finish | Finish | Finish | Finish | Finish | Finish | Finish | Finish | Finish | Finish | Finish | Finish | Finish | Finish | Finish | Finish | Finish | Finish | Finish | Finish | Finish | Finish | Finish | Finish | Finish | Finish | Finish | Finish | Finish | Finish | Finish | Finish | Finish | Finish | Finish | Finish | Finish | Finish | Finish | Finish | Finish | Finish | Finish | Finish | Finish | Finish | Finish | Finish | Finish | Finish | Finish | Finish | Finish | Finish | Finish | Finish | Finish | Finish | Finish | Finish | Finish | Finish | Finish | Finish | Finish | Finis

Drawing No:

Solve GBT\_007

All dimensions are in millimeters. Please report any discrepancies in advance, prior to manufacture.

COS = Check On Site

Details 1.0 Drawing Size:

Wall Panelling: 3mm American Walnut Veneer Elevation C\_