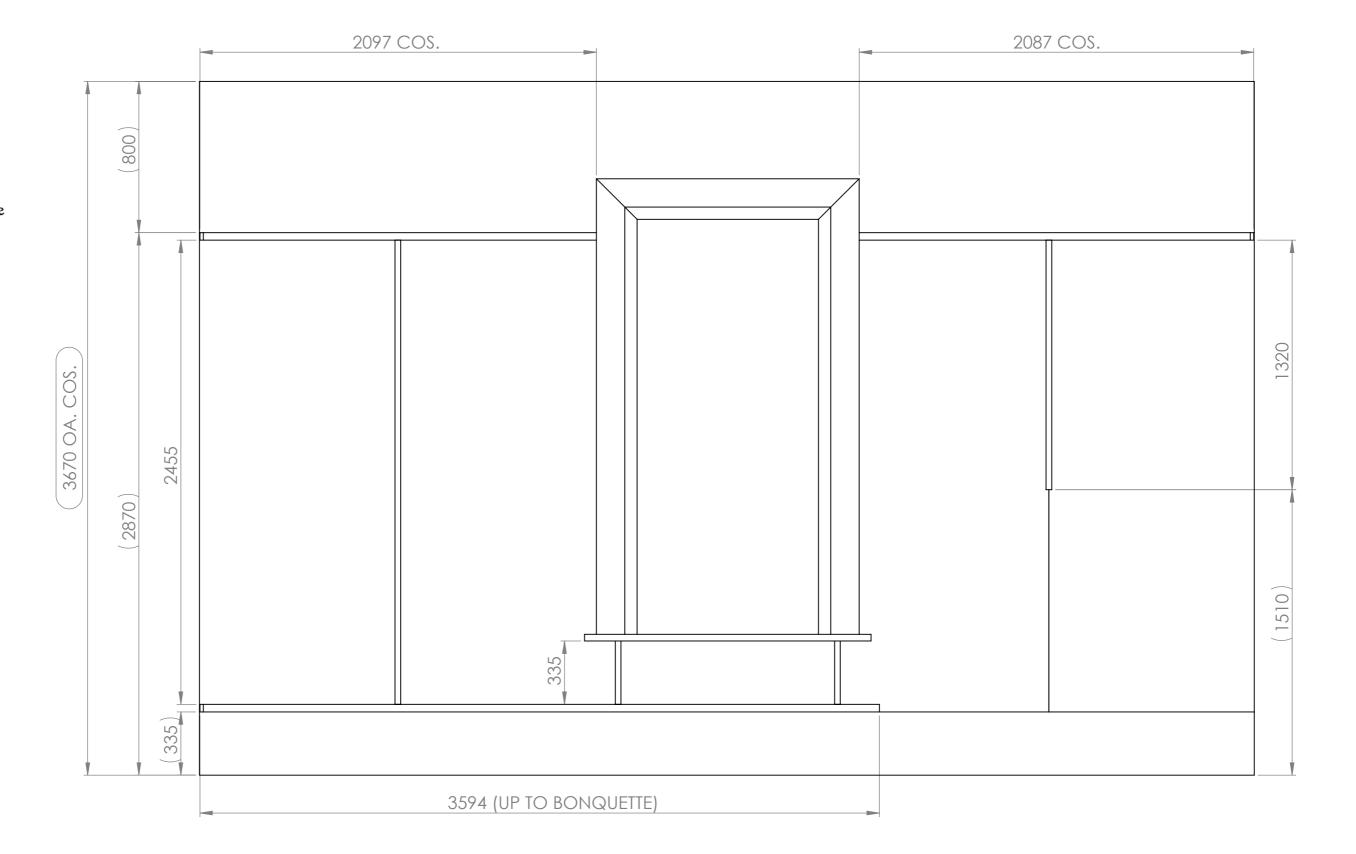

All dimensions are in millimeters. Please report any discrepancies in advance, prior to manufacture.

COS = Check On Site

Details 1.0 Floor Plan

Drawing Size: A3

Drawing Scale: 1:25

0

ANDREWGANDREWEDEN.COM.AU