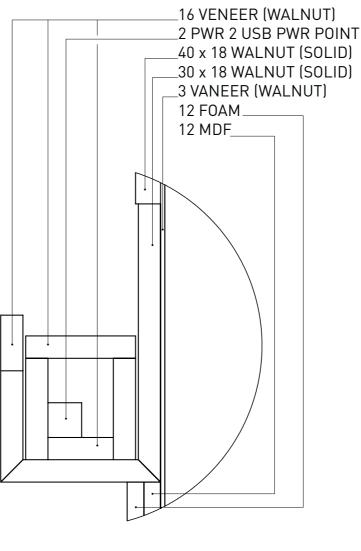

# Cable Management Tray

All dimensions are in millimeters. Please report any discrepan-cies in advance, prior to manufacture.

COS = Check On Site

Details 1.0 Drawing Size:

Cable Management: 16mm American Walnut Veneer Isometric View\_

Finish:

**POWER POINT ROUTED DETAIL** 

All dimensions are in millimeters. Please report any discrepancies in advance, prior to manufacture.

COS = Check On Site

Details 1.0 Drawing Size:

Cable Management: 16mm American Walnut Veneer Detail Views\_