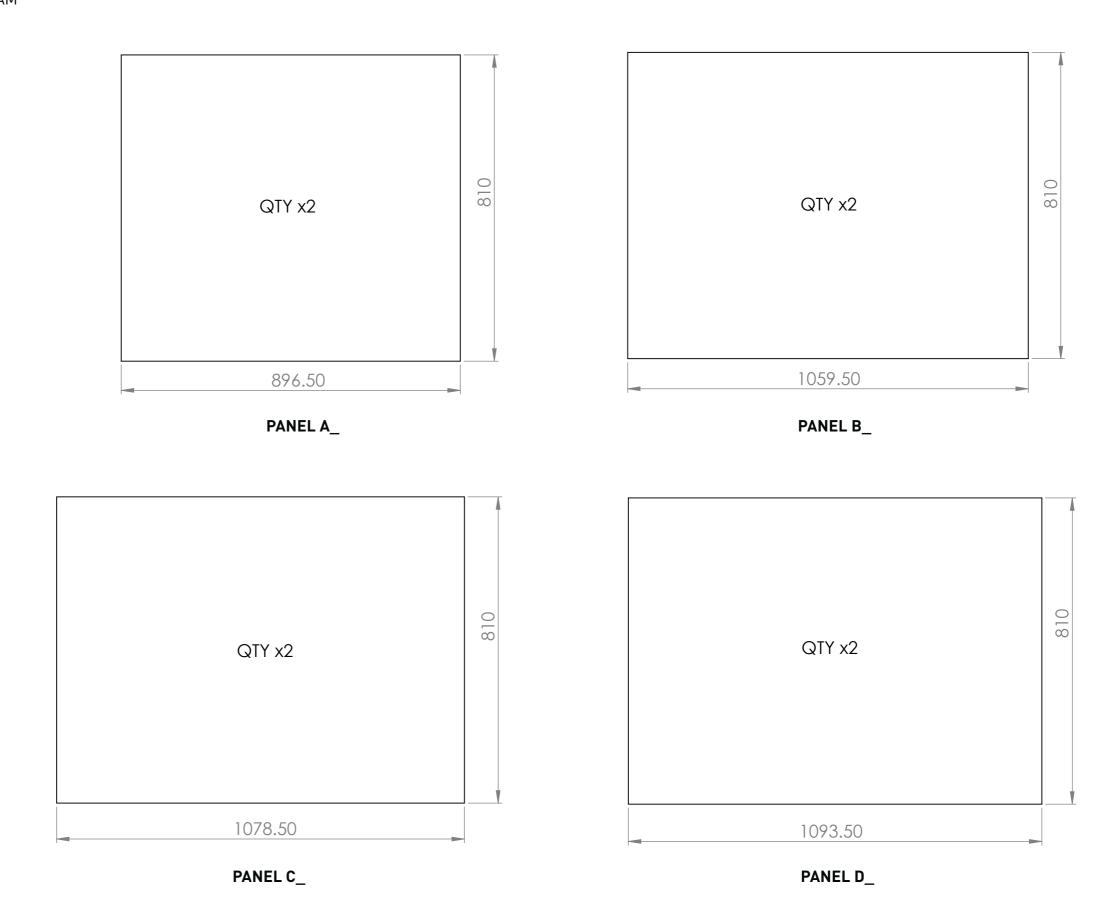

Please check panel measurements on site prior to manufacture.

Details 1.0 Drawing Size: **A3** 

Uphostered Panels: Top View\_

Finish: Finish:
In-Style Leather

ON A COMMAN A

QTY x2 896.50

PANEL A\_ PANEL B\_

QTY x2 1093.50

PANEL D\_

**OA. UPHOLSTERED PROFILE** 

Drawing No:

OF CONTROL OF CONTRO

All dimensions are in millimeters. Please report any discrepancies in advance, prior to manufacture.

Details 1.0 Drawing Size: A3