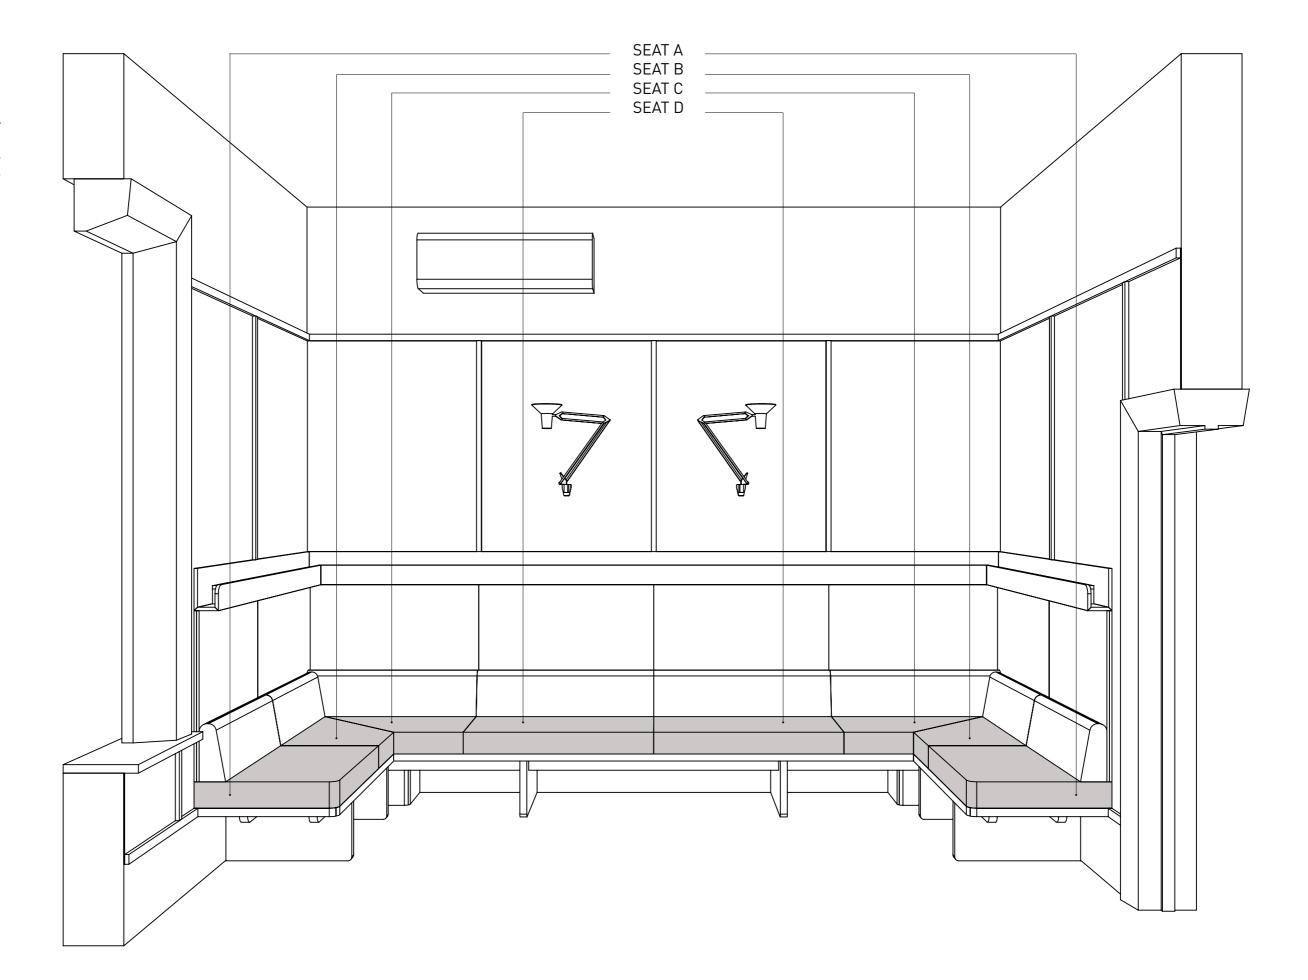

### Banquette

COS = Check On Site

Details 1.0 Drawing Size:

Banquette: Isometric View\_

ANDREWGANDREWEDEN.COM.AU

All dimensions are in millimeters. Please report any discrepancies in advance, prior to manufacture.

SEAT C\_

SEAT D\_

Drawing No:

OR GBT\_044