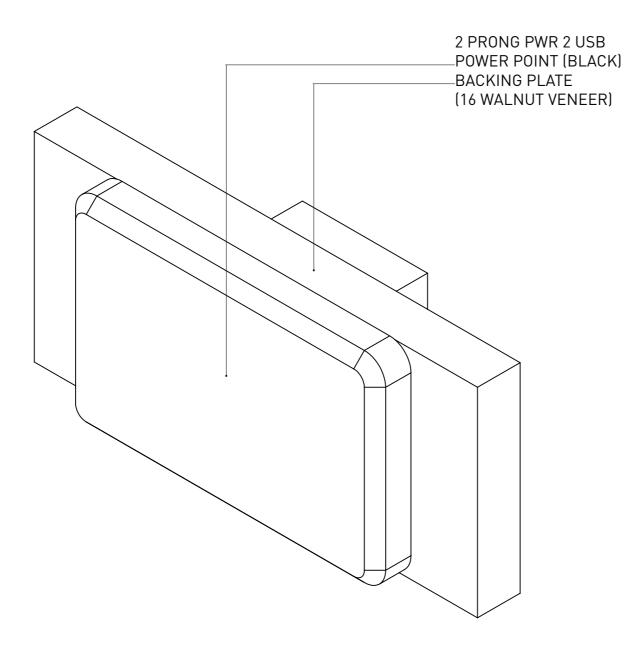

# Cable Management Tray

All dimensions are in millimeters. Please report any discrepan-cies in advance, prior to manufacture.

COS = Check On Site

Details 1.0 Drawing Size:

Cable Management: 16mm American Walnut Veneer Isometric View\_

Finish: Finish:

Spray ~ Loba

Watt Finish

NOUNCE MARKED ENTER M

Drawing No:

Solve GBT\_030

All dimensions are in millimeters. Please report any discrepancies in advance, prior to manufacture.

COS = Check On Site