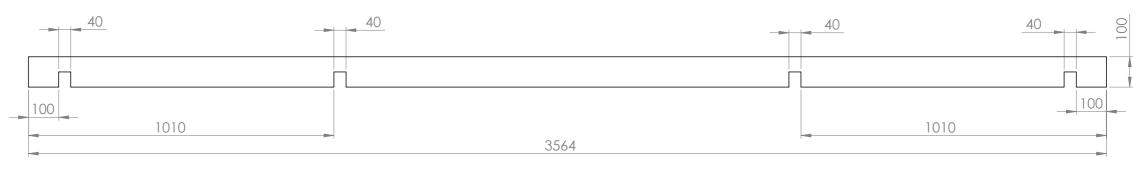

Finish: Walnut ~ Spray ~ Loba Matt Finish

Drawing No:

OBT\_009

ANDREWGANDREWEDEN.COM.AU

COS = Check On Site

Details 1.0 Drawing Size:

Wall Panelling: 3mm American Walnut Veneer Elevation C\_

Finish: Finish:
Spray ~ Loba
Y: Matt Finish

ONUMBER OF THE PROPERTY O

1078.50 1093.50 1078.50 1093.50 800 335

4350 COS.