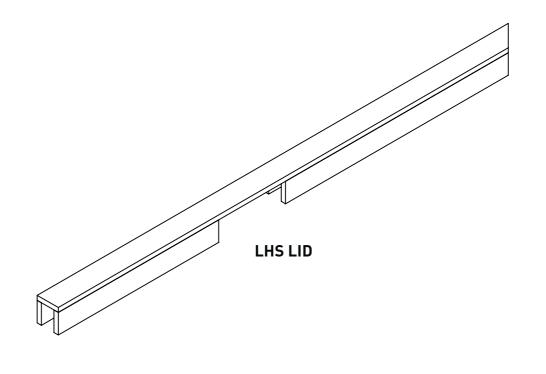

# Cable Management Tray

All dimensions are in millimeters. Please report any discrepan-cies in advance, prior to manufacture.

COS = Check On Site

Details 1.0 Drawing Size:

Cable Management: 16mm American Walnut Veneer Isometric View\_