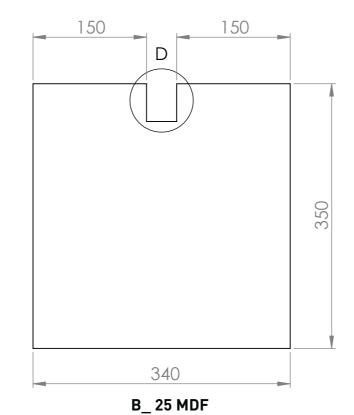

SUPPORT C\_

SUPPORT D\_

COS = Check On Site

Details 1.0 Drawing Size:

**Base Panels** 40 Solid Timber American Walnut 25 Mdf: Top View\_

DETAIL C SCALE 1:2

DETAIL D SCALE 1:2

Drawing No:

SQ GBT\_026

COS = Check On Site

Details 1.0 Drawing Size:

Base Panel 25 Mdf: Orthographic View\_

Finish: Paint ~ Dulux Dieskau

Drawing No:

Solve GBT\_027

COS = Check On Site

Details 1.0 Drawing Size:

Base Panel 25 Mdf: Orthographic View\_

Finish: Paint ~ Dulux Dieskau