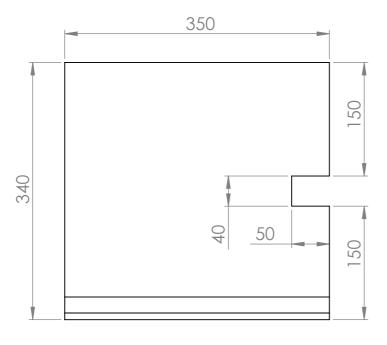

Finish: Walnut ~ Spray ~ Loba Matt Finish

Drawing No:

OBT\_009

ANDREWGANDREWEDEN.COM.AU

COS = Check On Site

Details 1.0 Drawing Size:

Wall Panelling: 3mm American Walnut Veneer Elevation C\_

Finish: Finish:
Spray ~ Loba
Y: Matt Finish