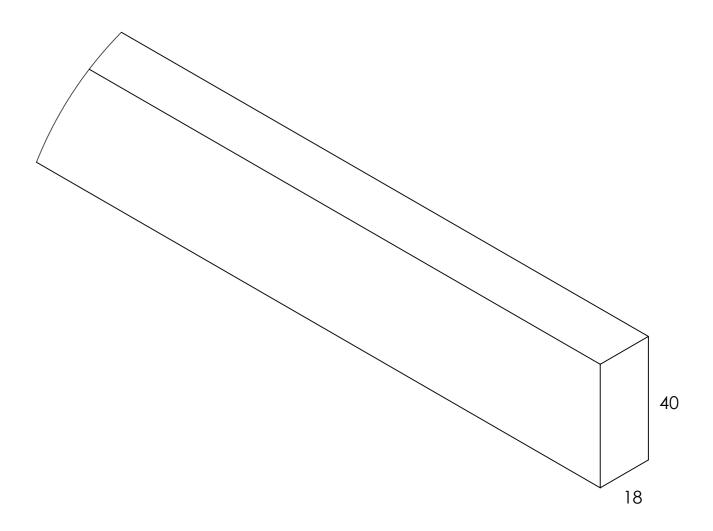

#### Solid Timber Members

Details 1.0 Drawing Size: **A3** 

Solid Timber: American Walnut Detial Views\_

**VERTICAL MEMBER:** (30 x 18)

HORIZONTAL MEMBER (40 x 18)

ANDREWGANDREWEDEN.COM.AU

All dimensions are in millimeters. Please report any discrepancies in advance, prior to manufacture.