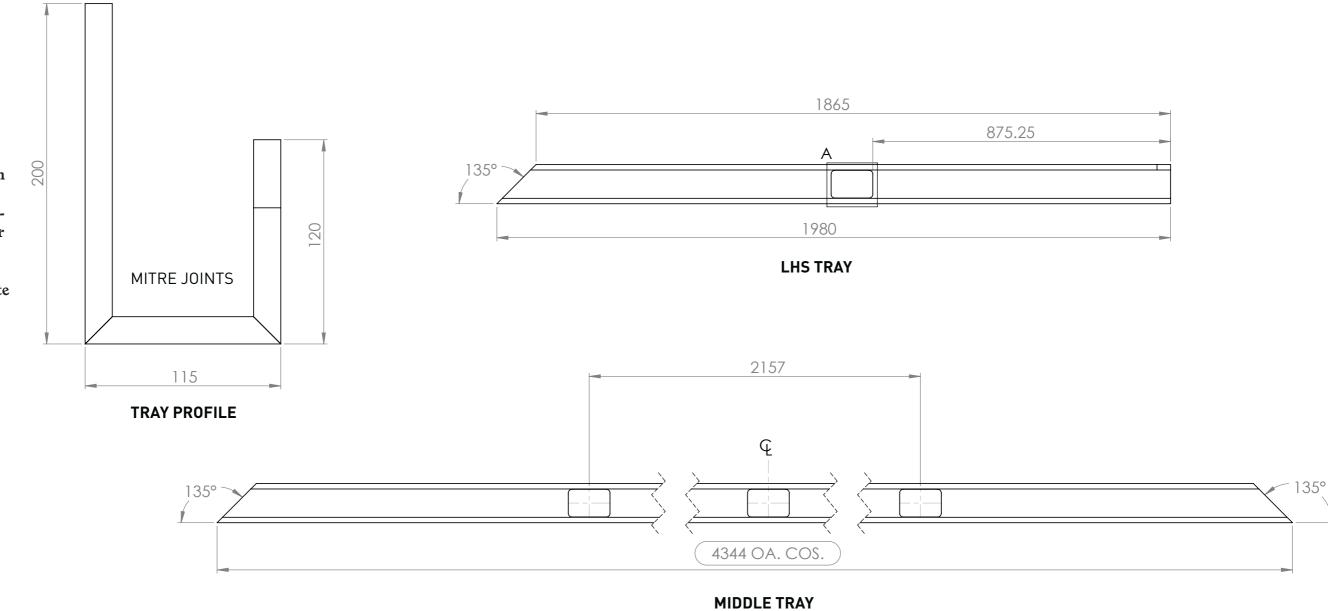

# Cable Management Tray

All dimensions are in millimeters. Please report any discrepan-cies in advance, prior to manufacture.

COS = Check On Site

Details 1.0 Drawing Size:

Cable Management: 16mm American Walnut Veneer Isometric View\_

Finish: Finish:

Spray ~ Loba

Watt Finish

NOUNCE MARKED ENTER M

Drawing No:

Solve GBT\_030

All dimensions are in millimeters. Please report any discrepancies in advance, prior to manufacture.

COS = Check On Site

Details 1.0 Drawing Size:

Cable Management: 16mm American Walnut Veneer

Isometric View\_

Finish: | Finish:
| Spray ~ Loba
| Matt Finish
| Spray ~ Hoba
| Matt Finish
| Finish | Finish | Finish | Finish | Finish | Finish | Finish | Finish | Finish | Finish | Finish | Finish | Finish | Finish | Finish | Finish | Finish | Finish | Finish | Finish | Finish | Finish | Finish | Finish | Finish | Finish | Finish | Finish | Finish | Finish | Finish | Finish | Finish | Finish | Finish | Finish | Finish | Finish | Finish | Finish | Finish | Finish | Finish | Finish | Finish | Finish | Finish | Finish | Finish | Finish | Finish | Finish | Finish | Finish | Finish | Finish | Finish | Finish | Finish | Finish | Finish | Finish | Finish | Finish | Finish | Finish | Finish | Finish | Finish | Finish | Finish | Finish | Finish | Finish | Finish | Finish | Finish | Finish | Finish | Finish | Finish | Finish | Finish | Finish | Finish | Finish | Finish | Finish | Finish | Finish | Finish | Finish | Finish | Finish | Finish | Finish | Finish | Finish | Finish | Finish | Finish | Finish | Finish | Finish | Finish | Finish | Finish | Finish | Finish | Finish | Finish | Finish | Finish | Finish | Finish | Finish | Finish | Finish | Finish | Finish | Finish | Finish | Finish | Finish | Finish | Finish | Finish | Finish | Finish | Finish | Finish | Finish | Finish | Finish | Finish | Finish | Finish | Finish | Finish | Finish | Finish | Finish | Finish | Finish | Finish | Finish | Finish | Finish | Finish | Finish | Finish | Finish | Finish | Finish | Finish | Finish | Finish | Finish | Finish | Finish | Finish | Finish | Finish | Finish | Finish | Finish | Finish | Finish | Finish | Finish | Finish | Finish | Finish | Finish | Finish | Finish | Finish | Finish | Finish | Finish | Finish | Finish | Finish | Finish | Finish | Finish | Finish | Finish | Finish | Finish | Finish | Finish | Finish | Finish | Finish | Finish | Finish | Finish | Finish | Finish | Finish | Finish | Finish | Finish | Finish | Finish | Finish | Finish | Finish | Finish | Finish | Finish | Finish | Finish | Finish | Finish | Finish | Finish | Finish | Finis

All dimensions are in millimeters. Please report any discrepancies in advance, prior to manufacture.

COS = Check On Site

Details 1.0 Drawing Size:

Cable Management: 16mm American Walnut Veneer Detail Views\_

Finish:

**POWER POINT ROUTED DETAIL** 

All dimensions are in millimeters. Please report any discrepancies in advance, prior to manufacture.

COS = Check On Site

Details 1.0 Drawing Size:

Cable Management: 16mm American Walnut Veneer Detail Views\_