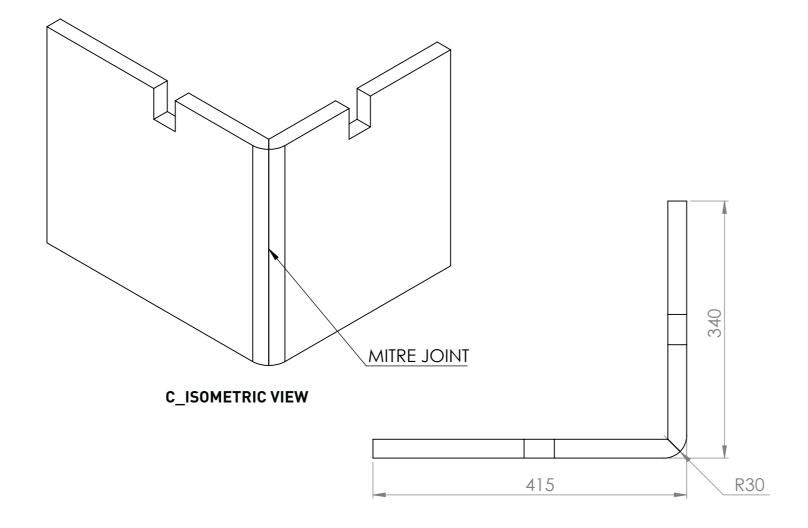

## Wall Panelling

All dimensions are in millimeters. Please report any discrepancies in advance, prior to manufacture.

COS = Check On Site

Details 1.0 Drawing Size:

Wall Panelling: 3mm American Walnut Veneer Elevation A\_