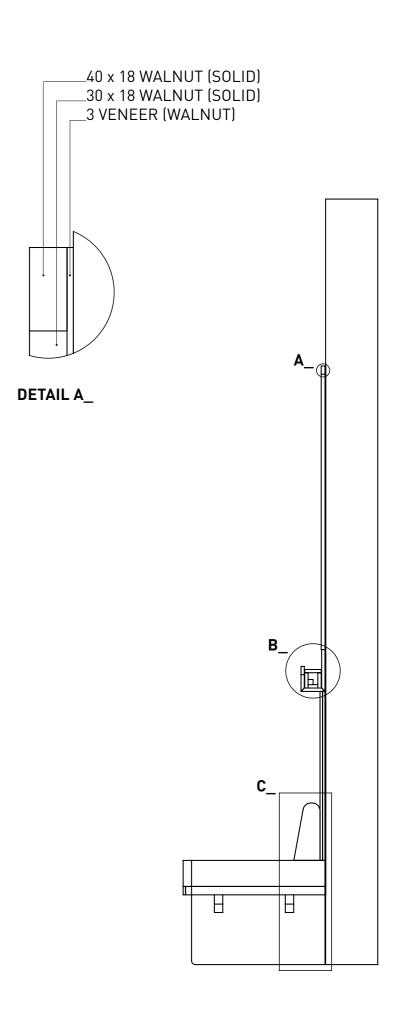

## Wall Panelling

All dimensions are in millimeters. Please report any discrepancies in advance, prior to manufacture.

COS = Check On Site

Details 1.0 Drawing Size:

Wall Panelling: 3mm American Walnut Veneer Elevation A\_

#### Solid Timber Members

Details 1.0 Drawing Size: **A3** 

Solid Timber: American Walnut Detial Views\_

**VERTICAL MEMBER:** (30 x 18)

HORIZONTAL MEMBER (40 x 18)

ANDREWGANDREWEDEN.COM.AU

All dimensions are in millimeters. Please report any discrepancies in advance, prior to manufacture.

COS = Check On Site

Details 1.0 Drawing Size:

Solid Timber: American Walnut Elevation A\_

Finish: Spray ~ Loba

DETAIL A SCALE 1 : 2

All dimensions are in millimeters. Please report any discrepancies in advance, prior to manufacture.