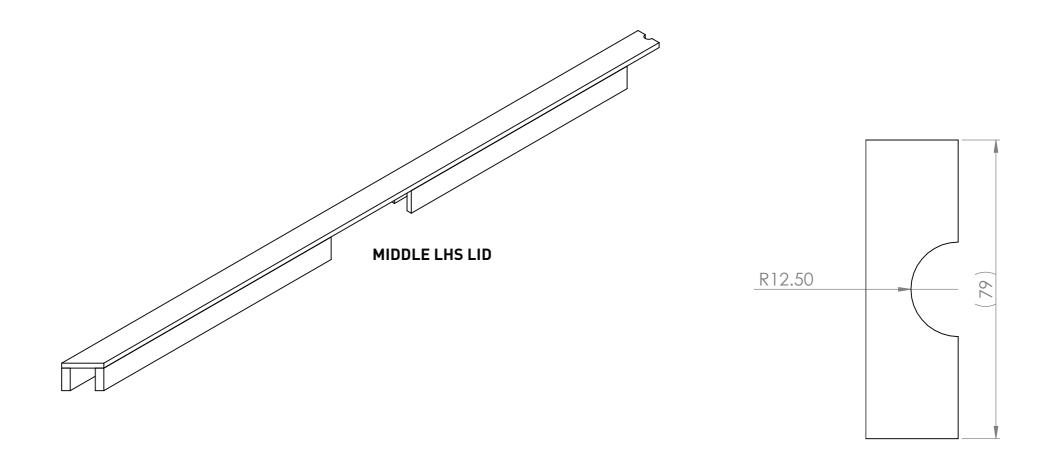

#### Solid Timber Members

Details 1.0 Drawing Size: **A3** 

Solid Timber: American Walnut Detial Views\_

**VERTICAL MEMBER:** (30 x 18)

HORIZONTAL MEMBER (40 x 18)

ANDREWGANDREWEDEN.COM.AU

All dimensions are in millimeters. Please report any discrepancies in advance, prior to manufacture.