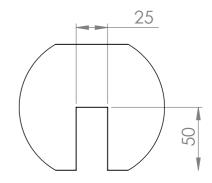

#### SUPPORT A\_

DETAIL A SCALE 1:3

DETAIL B SCALE 1:3

SUPPORT B\_

All dimensions are in millimeters. Please report any discrepancies in advance, prior to manufacture.

COS = Check On Site

Details 1.0 Drawing Size: