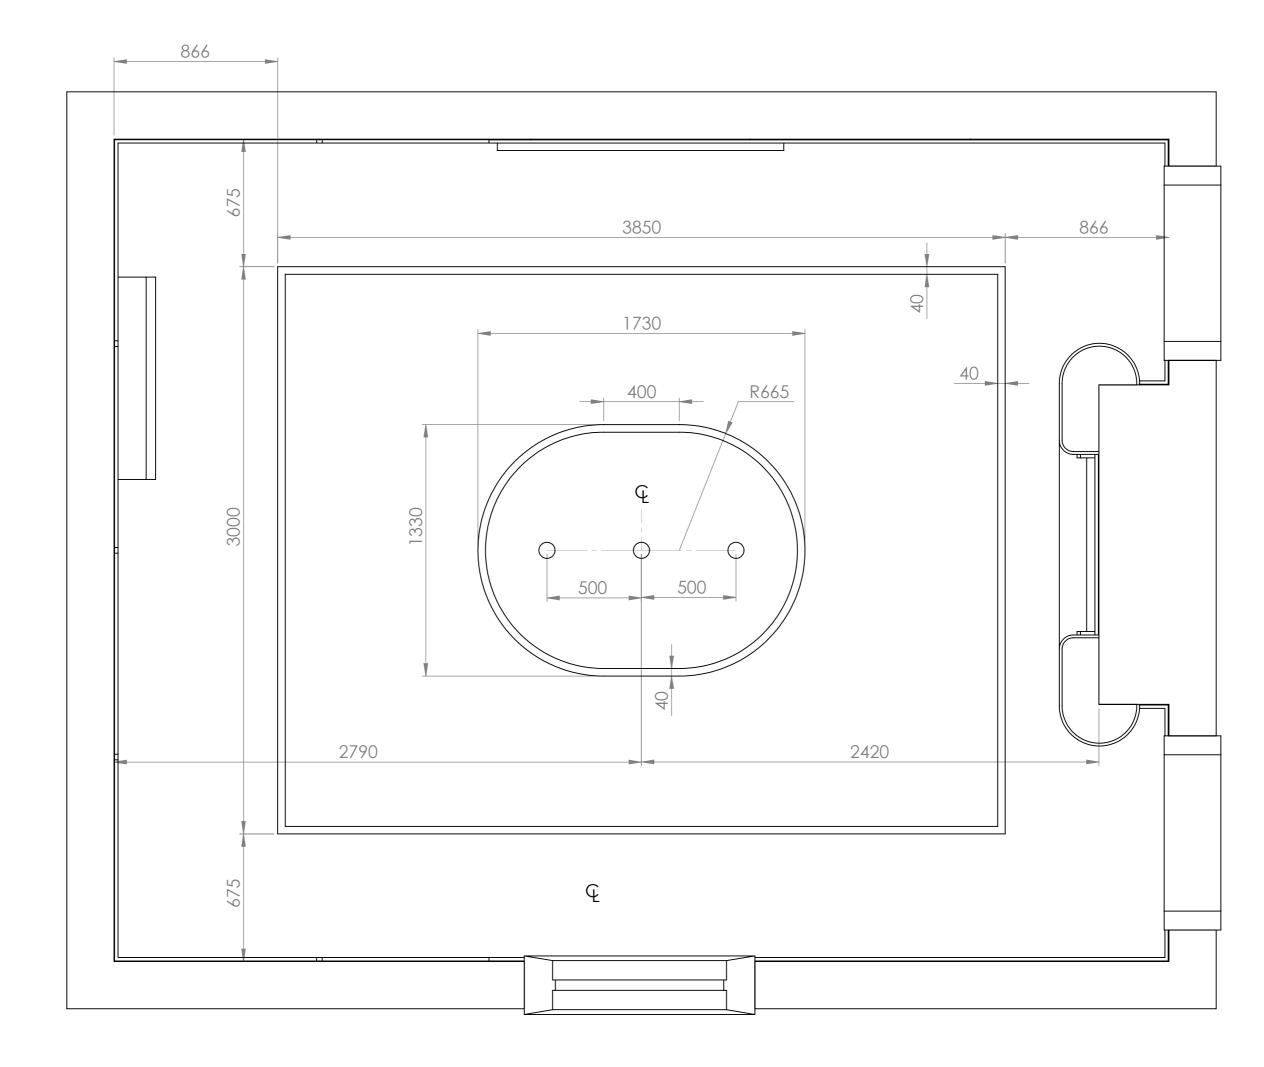

## Reflected Ceiling Plan & Lighting Plan

All dimensions are in millimeters. Please report any discrepancies in advance, prior to manufacture.

Please check panel measurements on site prior to manufacture.

Details 1.0 Drawing Size: **A3** 

Ceiling: 25mm Mdf **Reflected Ceiling** Plan\_

ANDREWGANDREWEDEN.COM. Landschaft Finish:

In-Style Leather

Output

Description:

Drawing No:

SQ GBT\_046