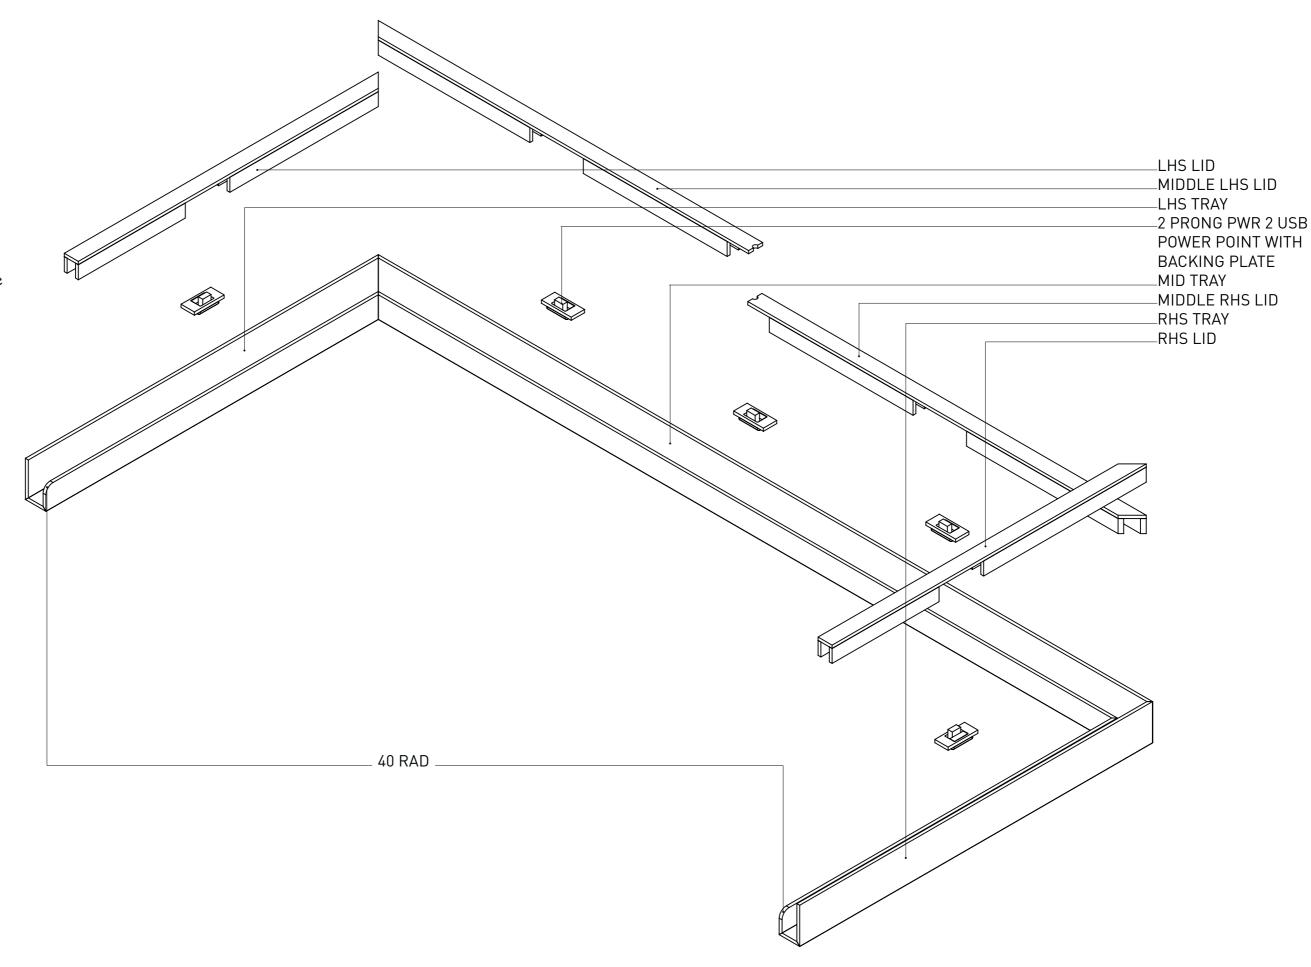

# Cable Management Tray

All dimensions are in millimeters. Please report any discrepan-cies in advance, prior to manufacture.

COS = Check On Site

Details 1.0 Drawing Size:

Cable Management: 16mm American Walnut Veneer Isometric View\_

Finish: Finish:

Spray ~ Loba

Watt Finish

NOUNCE MARKED ENTER M

Drawing No:

Solve GBT\_030

All dimensions are in millimeters. Please report any discrepancies in advance, prior to manufacture.

COS = Check On Site

Details 1.0 Drawing Size:

Cable Management: 16mm American Walnut Veneer

Isometric View\_

Finish: | Finish:
| Spray ~ Loba
| Matt Finish
| Spray ~ Hoba
| Matt Finish
| Finish | Finish | Finish | Finish | Finish | Finish | Finish | Finish | Finish | Finish | Finish | Finish | Finish | Finish | Finish | Finish | Finish | Finish | Finish | Finish | Finish | Finish | Finish | Finish | Finish | Finish | Finish | Finish | Finish | Finish | Finish | Finish | Finish | Finish | Finish | Finish | Finish | Finish | Finish | Finish | Finish | Finish | Finish | Finish | Finish | Finish | Finish | Finish | Finish | Finish | Finish | Finish | Finish | Finish | Finish | Finish | Finish | Finish | Finish | Finish | Finish | Finish | Finish | Finish | Finish | Finish | Finish | Finish | Finish | Finish | Finish | Finish | Finish | Finish | Finish | Finish | Finish | Finish | Finish | Finish | Finish | Finish | Finish | Finish | Finish | Finish | Finish | Finish | Finish | Finish | Finish | Finish | Finish | Finish | Finish | Finish | Finish | Finish | Finish | Finish | Finish | Finish | Finish | Finish | Finish | Finish | Finish | Finish | Finish | Finish | Finish | Finish | Finish | Finish | Finish | Finish | Finish | Finish | Finish | Finish | Finish | Finish | Finish | Finish | Finish | Finish | Finish | Finish | Finish | Finish | Finish | Finish | Finish | Finish | Finish | Finish | Finish | Finish | Finish | Finish | Finish | Finish | Finish | Finish | Finish | Finish | Finish | Finish | Finish | Finish | Finish | Finish | Finish | Finish | Finish | Finish | Finish | Finish | Finish | Finish | Finish | Finish | Finish | Finish | Finish | Finish | Finish | Finish | Finish | Finish | Finish | Finish | Finish | Finish | Finish | Finish | Finish | Finish | Finish | Finish | Finish | Finish | Finish | Finish | Finish | Finish | Finish | Finish | Finish | Finish | Finish | Finish | Finish | Finish | Finish | Finish | Finish | Finish | Finish | Finish | Finish | Finish | Finish | Finish | Finish | Finish | Finish | Finish | Finish | Finish | Finish | Finish | Finish | Finish | Finish | Finish | Finish | Finish | Finish | Finis