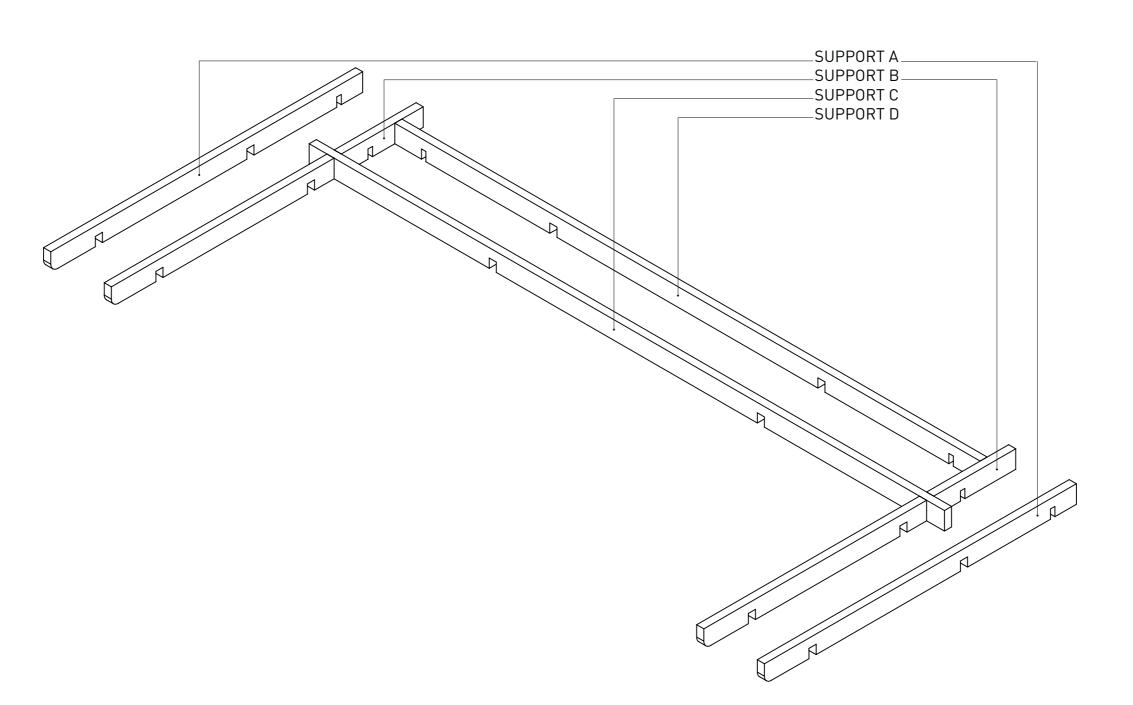

Solid Timber Supports (40x100): American Walnut Isometric View\_

Finish: Finish:
Spray ~ Loba
Y. Matt Finish

ON NORTH STATE ST

All dimensions are in millimeters. Please report any discrepancies in advance, prior to manufacture.

COS = Check On Site

Details 1.0 Drawing Size:

Solid Timber Supports (40x100): American Walnut Top View\_

Finish: Finish:
Spray ~ Loba
Y: Matt Finish

ONUMBER OF THE PROPERTY O

#### SUPPORT A\_

DETAIL A SCALE 1:3

DETAIL B SCALE 1:3

SUPPORT B\_

All dimensions are in millimeters. Please report any discrepancies in advance, prior to manufacture.

COS = Check On Site

Details 1.0 Drawing Size:

Solid Timber Supports (40x100): American Walnut Top View\_

Finish: Finish:
Spray ~ Loba
Y: Matt Finish

OUNCEMBOANDREMBOANDREMBOANDREMBOANDREMBOANDREMBOANDREMBOANDREMBOANDREMBOANDREMBOANDREMBOANDREMBOANDREMBOANDREMBOANDREMBOANDREMBOANDREMBOANDREMBOANDREMBOANDREMBOANDREMBOANDREMBOANDREMBOANDREMBOANDREMBOANDREMBOANDREMBOANDREMBOANDREMBOANDREMBOANDREMBOANDREMBOANDREMBOANDREMBOANDREMBOANDREMBOANDREMBOANDREMBOANDREMBOANDREMBOANDREMBOANDREMBOANDREMBOANDREMBOANDREMBOANDREMBOANDREMBOANDREMBOANDREMBOANDREMBOANDREMBOANDREMBOANDREMBOANDREMBOANDREMBOANDREMBOANDREMBOANDREMBOANDREMBOANDREMBOANDREMBOANDREMBOANDREMBOANDREMBOANDREMBOANDREMBOANDREMBOANDREMBOANDREMBOANDREMBOANDREMBOANDREMBOANDREMBOANDREMBOANDREMBOANDREMBOANDREMBOANDREMBOANDREMBOANDREMBOANDREMBOANDREMBOANDREMBOANDREMBOANDREMBOANDREMBOANDREMBOANDREMBOANDREMBOANDREMBOANDREMBOANDREMBOANDREMBOANDREMBOANDREMBOANDREMBOANDREMBOANDREMBOANDREMBOANDREMBOANDREMBOANDREMBOANDREMBOANDREMBOANDREMBOANDREMBOANDREMBOANDREMBOANDREMBOANDREMBOANDREMBOANDREMBOANDREMBOANDREMBOANDREMBOANDREMBOANDREMBOANDREMBOANDREMBOANDREMBOANDREMBOANDREMBOANDREMBOANDREMBOANDREMBOANDREMBOANDREMBOANDREMBOANDREMBOANDREMBOANDREMBOANDREMBOANDREMBOANDREMBOANDREMBOANDREMBOANDREMBOANDREMBOANDREMBOANDREMBOANDREMBOANDREMBOANDREMBOANDREMBOANDREMBOANDREMBOANDREMBOANDREMBOANDREMBOANDREMBOANDREMBOANDREMBOANDREMBOANDREMBOANDREMBOANDREMBOANDREMBOANDREMBOANDREMBOANDREMBOANDREMBOANDREMBOANDREMBOANDREMBOANDREMBOANDREMBOANDREMBOANDREMBOANDREMBOANDREMBOANDREMBOANDREMBOANDREMBOANDREMBOANDREMBOANDREMBOANDREMBOANDREMBOANDREMBOANDREMBOANDREMBOANDREMBOANDREMBOANDREMBOANDREMBOANDREMBOANDREMBOANDREMBOANDREMBOANDREMBOANDREMBOANDREMBOANDREMBOANDREMBOANDREMBOANDREMBOANDREMBOANDREMBOANDREMBOANDREMBOANDREMBOANDREMBOANDREMBOANDREMBOANDREMBOANDREMBOANDREMBOANDREMBOANDREMBOANDREMBOANDREMBOANDREMBOANDREMBOANDREMBOANDREMBOANDREMBOANDREMBOANDREMBOANDREMBOANDREMBOANDREMBOANDREMBOANDREMBOANDREMBOANDREMBOANDREMBOANDREMBOANDREMBOANDREMBOANDREMBOANDREMBOANDREMBOANDREMBOANDREMBOANDREMBOANDREMBOANDREMBOANDREMBOANDREMBOANDREMBOANDREMBOANDREMBOANDREMBOANDREMBOANDREMBOANDREMBOANDREMBOANDREMBOANDREMBOANDREMBOANDREMBOA

SUPPORT C\_

SUPPORT D\_

COS = Check On Site

Details 1.0 Drawing Size:

**Base Panels** 40 Solid Timber American Walnut 25 Mdf: Top View\_

DETAIL C SCALE 1:2

DETAIL D SCALE 1:2

Drawing No: