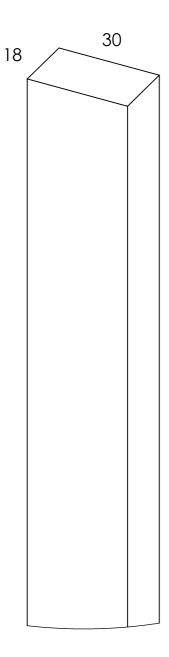

#### Solid Timber Members

Details 1.0 Drawing Size: **A3** 

Solid Timber: American Walnut Detial Views\_

**VERTICAL MEMBER:** (30 x 18)

HORIZONTAL MEMBER (40 x 18)

ANDREWGANDREWEDEN.COM.AU

All dimensions are in millimeters. Please report any discrepancies in advance, prior to manufacture.