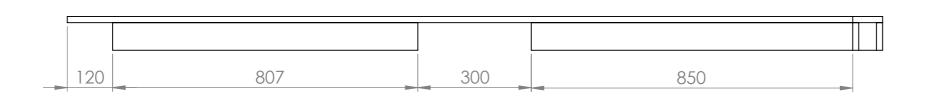

MBOANDREMBOANDREMBOANDREMBOANDREMBOANDREMBOANDREMBOANDREMBOANDREMBOANDREMBOANDREMBOANDREMBOANDREMBOANDREMBOANDREMBOANDREMBOANDREMBOANDREMBOANDREMBOANDREMBOANDREMBOANDREMBOANDREMBOANDREMBOANDREMBOANDREMBOANDREMBOANDREMBOANDREMBOANDREMBOANDREMBOANDREMBOANDREMBOANDREMBOANDREMBOANDREMBOANDREMBOANDREMBOANDREMBOANDREMBOANDREMBOANDREMBOANDREMBOANDREMBOANDREMBOANDREMBOANDREMBOANDREMBOANDREMBOANDREMBOANDREMBOANDREMBOANDREMBOANDREMBOANDREMBOANDREMBOANDREMBOANDREMBOANDREMBOANDREMBOANDREMBOANDREMBOANDREMBOANDREMBOANDREMBOANDREMBOANDREMBOANDREMBOANDREMBOANDREMBOANDREMBOANDREMBOANDREMBOANDREMBOANDREMBOANDREMBOANDREMBOANDREMBOANDREMBOANDREMBOANDREMBOANDREMBOANDREMBOANDREMBOANDREMBOANDREMBOANDREMBOANDREMBOANDREMBOANDREMBOANDREMBOANDREMBOANDREMBOANDREMBOANDREMBOANDREMBOANDREMBOA





DETAIL C SCALE 1:1





Drawing No:

Solve GBT\_036

All dimensions are in millimeters. Please report any discrepancies in advance, prior to manufacture.

COS = Check On Site

Details 1.0 Drawing Size:

Cable Management: 16mm American Walnut Veneer Details Views\_

Finish: Finish:
Spray ~ Loba
Y: Matt Finish

OUNCEMBOANDREMBOANDREMBOANDREMBOANDREMBOANDREMBOANDREMBOANDREMBOANDREMBOANDREMBOANDREMBOANDREMBOANDREMBOANDREMBOANDREMBOANDREMBOANDREMBOANDREMBOANDREMBOANDREMBOANDREMBOANDREMBOANDREMBOANDREMBOANDREMBOANDREMBOANDREMBOANDREMBOANDREMBOANDREMBOANDREMBOANDREMBOANDREMBOANDREMBOANDREMBOANDREMBOANDREMBOANDREMBOANDREMBOANDREMBOANDREMBOANDREMBOANDREMBOANDREMBOANDREMBOANDREMBOANDREMBOANDREMBOANDREMBOANDREMBOANDREMBOANDREMBOANDREMBOANDREMBOANDREMBOANDREMBOANDREMBOANDREMBOANDREMBOANDREMBOANDREMBOANDREMBOANDREMBOANDREMB