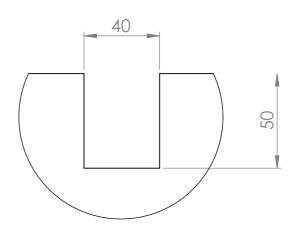

#### Solid Timber Members

Details 1.0 Drawing Size: **A3** 

Solid Timber: American Walnut Detial Views\_

**VERTICAL MEMBER:** (30 x 18)

HORIZONTAL MEMBER (40 x 18)

ANDREWGANDREWEDEN.COM.AU

All dimensions are in millimeters. Please report any discrepancies in advance, prior to manufacture.