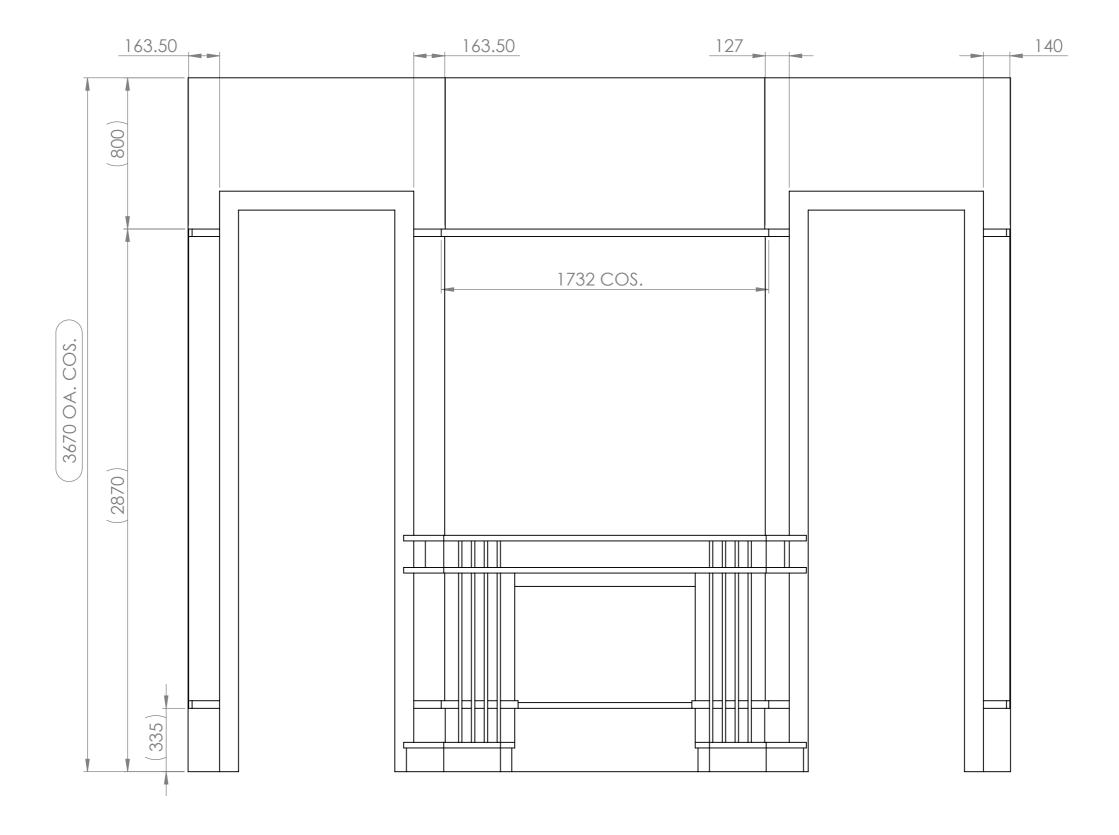

Concept 1.0 Perspective Elevation D\_

Drawing Size: A3

Drawing No:

OR GBT\_003

ANDREWGANDREWEDEN.COM.AU

All dimensions are in millimeters. Please report any discrepancies in advance, prior to manufacture.

Concept 1.0 Section 1\_