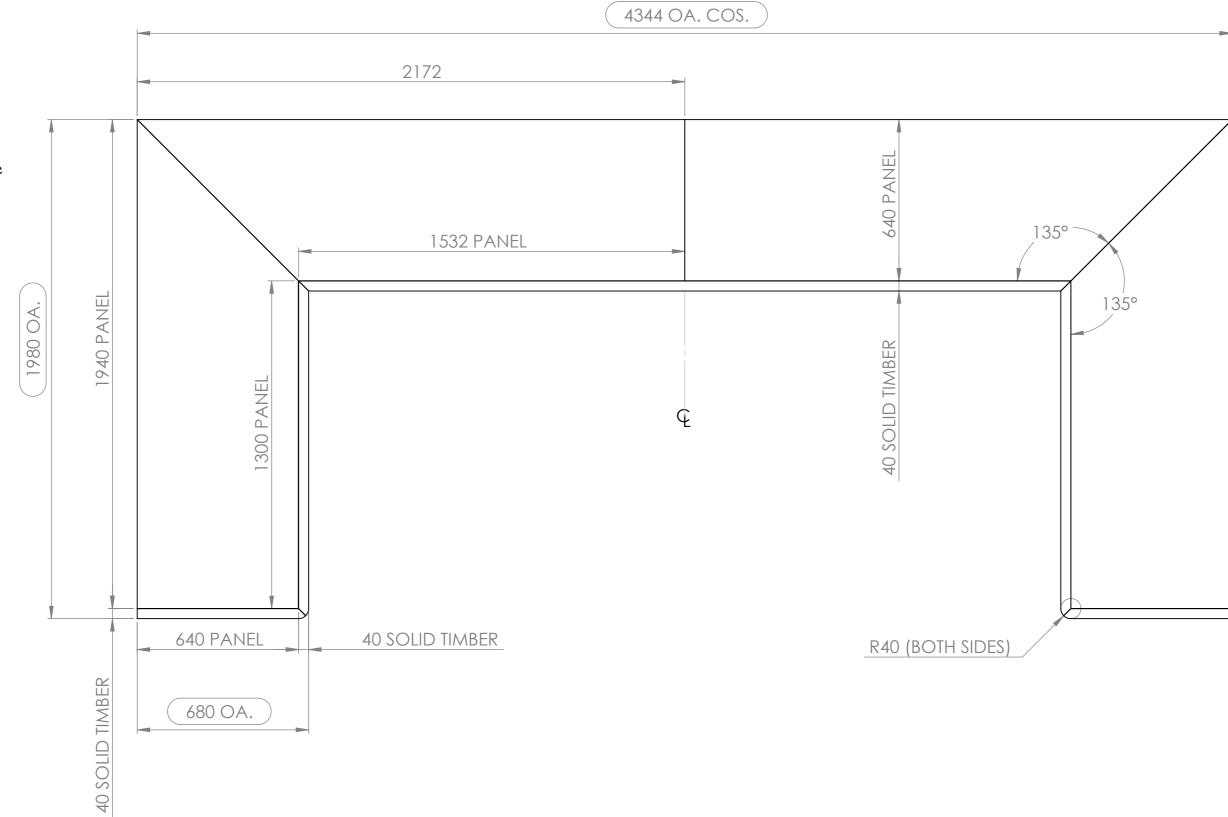

All dimensions are in millimeters. Please report any discrepancies in advance, prior to manufacture.

COS = Check On Site

Details 1.0 Floor Plan

Drawing Size: A3

Drawing Scale: 1:25

0

ANDREWGANDREWEDEN.COM.AU

500mm

All dimensions are in millimeters. Please report any discrepancies in advance, prior to manufacture.

Concept 1.0 Perspective Elevation C\_

Drawing Size: A3

ANDREWGANDREWEDEN.COM.AU

All dimensions are in millimeters. Please report any discrepancies in advance, prior to manufacture.