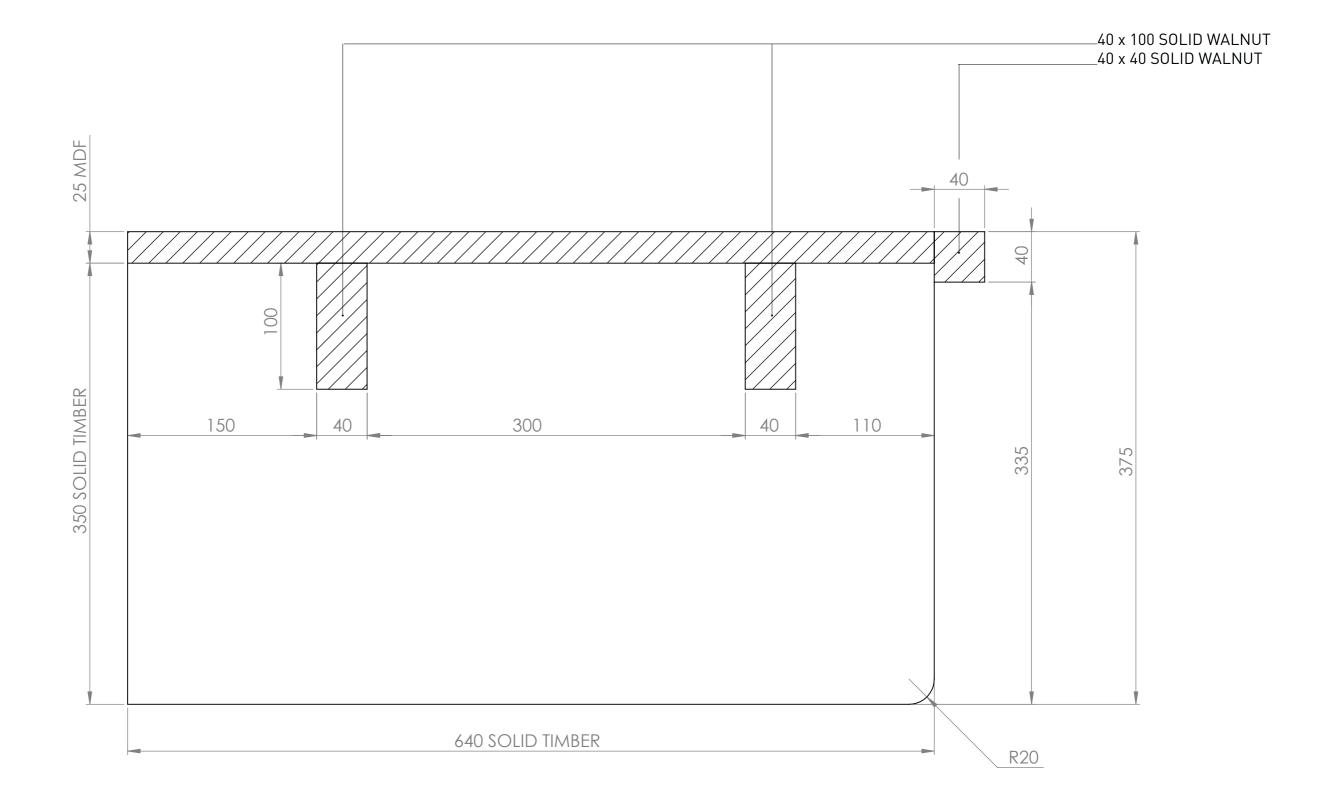

#### Solid Timber Members

Details 1.0 Drawing Size: **A3** 

Solid Timber: American Walnut Detial Views\_

**VERTICAL MEMBER:** (30 x 18)

HORIZONTAL MEMBER (40 x 18)

ANDREWGANDREWEDEN.COM.AU

All dimensions are in millimeters. Please report any discrepancies in advance, prior to manufacture.

COS = Check On Site

Details 1.0 Drawing Size:

Solid Timber: American Walnut Elevation A\_

Finish: Spray ~ Loba

DETAIL A SCALE 1 : 2

All dimensions are in millimeters. Please report any discrepancies in advance, prior to manufacture.

COS = Check On Site

Details 1.0 Drawing Size:

Solid Timber: American Walnut Elevation B\_

Finish: Spray ~ Loba Spray ~ Loba
Matt Finish
P. WOUNTERMEDEN.COM
P

All dimensions are in millimeters. Please report any discrepancies in advance, prior to manufacture.

COS = Check On Site

Details 1.0 Drawing Size:

Solid Timber: American Walnut Elevation C\_

Finish: Spray ~ Loba

All dimensions are in millimeters. Please report any discrepancies in advance, prior to manufacture.