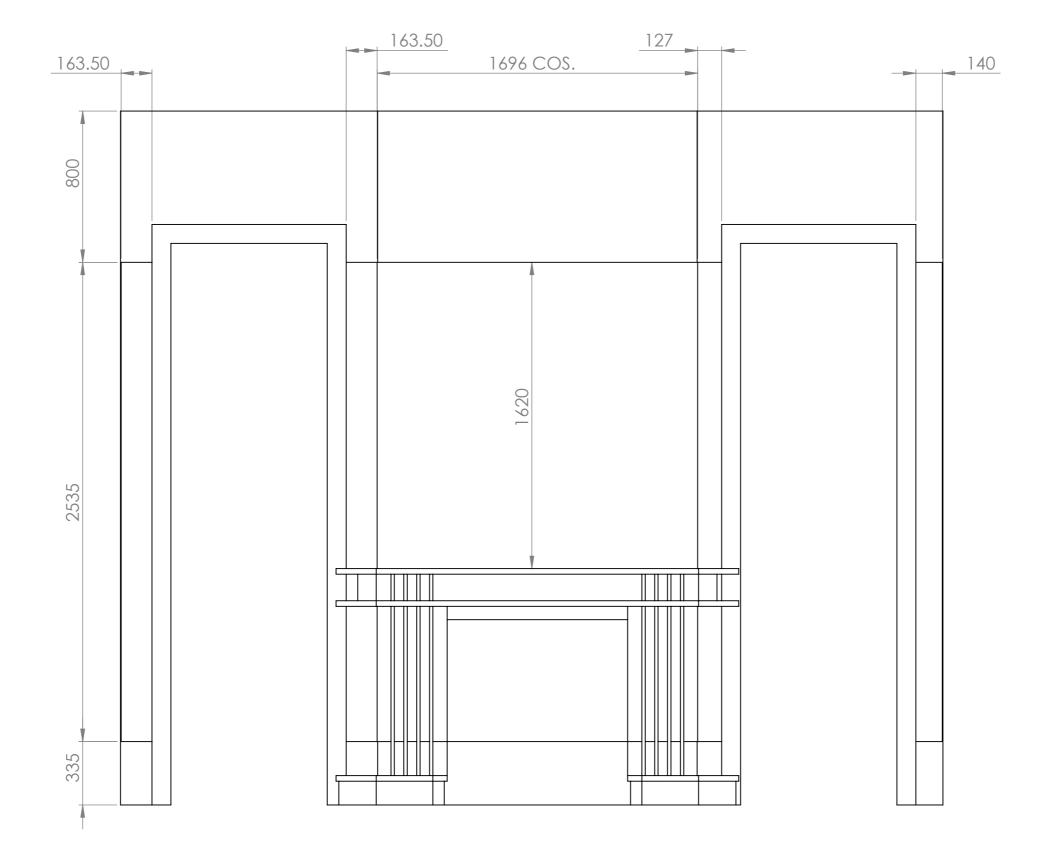

COS = Check On Site

Details 1.0 Drawing Size:

Solid Timber: American Walnut Elevation C\_

Finish: Spray ~ Loba

All dimensions are in millimeters. Please report any discrepancies in advance, prior to manufacture.

SQ GBT\_016

COS = Check On Site

Details 1.0 Drawing Size:

Solid Timber: American Walnut Elevation D\_

Finish: Spray ~ Loba

Drawing No:

Solve GBT\_017