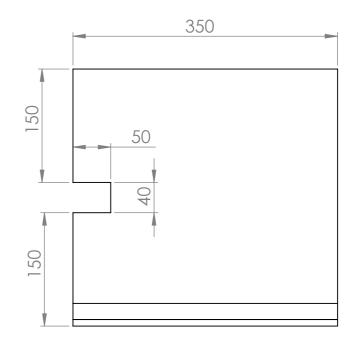

## Wall Panelling

All dimensions are in millimeters. Please report any discrepancies in advance, prior to manufacture.

COS = Check On Site

Details 1.0 Drawing Size:

Wall Panelling: 3mm American Walnut Veneer Elevation A\_