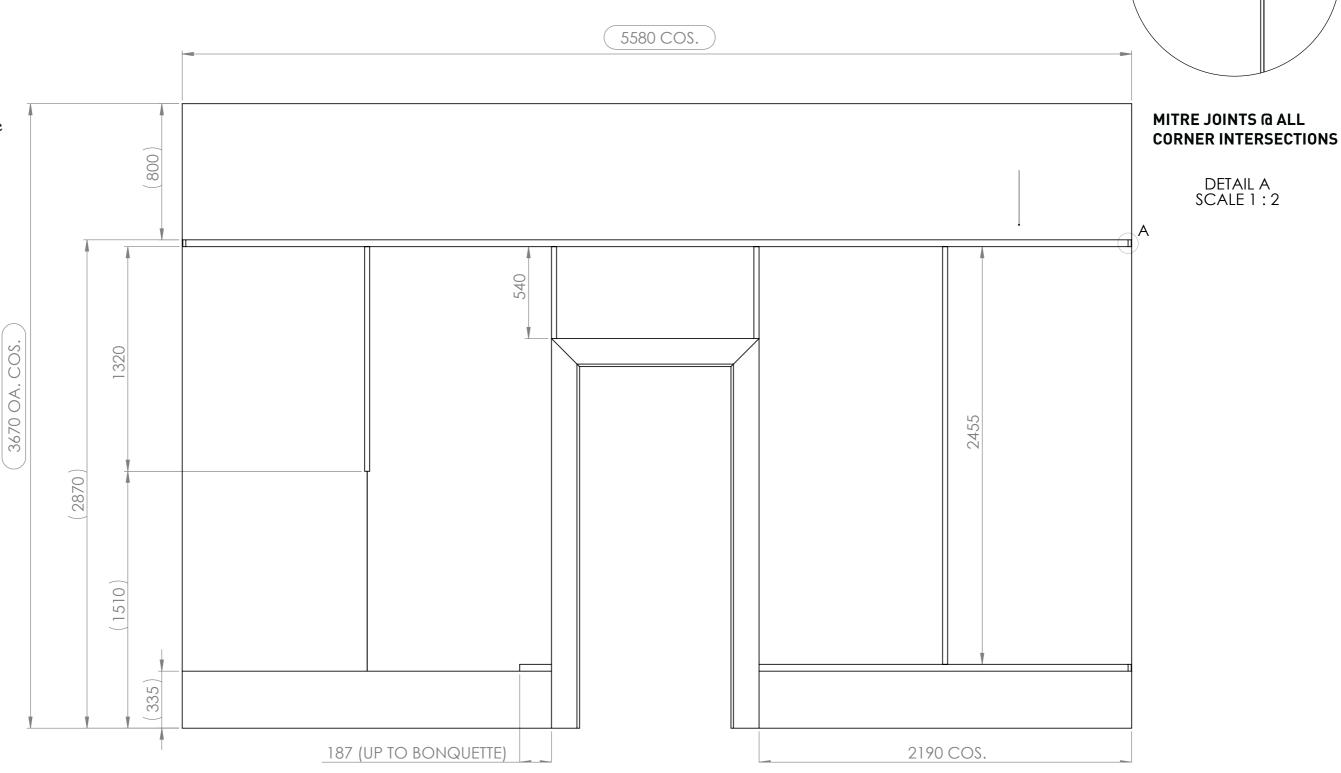

COS = Check On Site

Details 1.0 Drawing Size:

Solid Timber: American Walnut Elevation A\_

Finish: Spray ~ Loba

DETAIL A SCALE 1 : 2

All dimensions are in millimeters. Please report any discrepancies in advance, prior to manufacture.