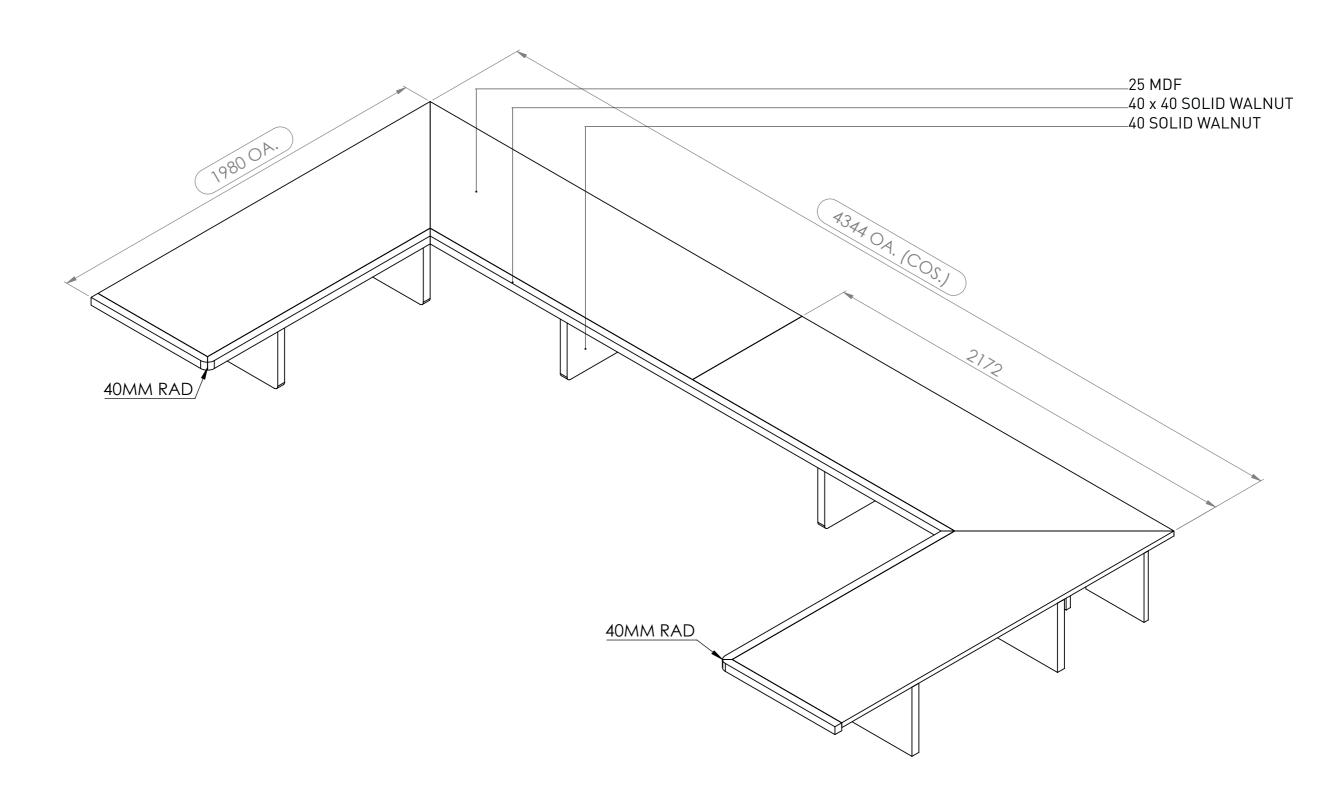

All dimensions are in millimeters. Please report any discrepancies in advance, prior to manufacture.

COS = Check On Site

Details 1.0 Floor Plan

Drawing Size: A3

Drawing Scale: 1:25

0

ANDREWGANDREWEDEN.COM.AU

500mm

All dimensions are in millimeters. Please report any discrepancies in advance, prior to manufacture.

Concept 1.0 Perspective Elevation C\_

Drawing Size: A3

ANDREWGANDREWEDEN.COM.AU

All dimensions are in millimeters. Please report any discrepancies in advance, prior to manufacture.