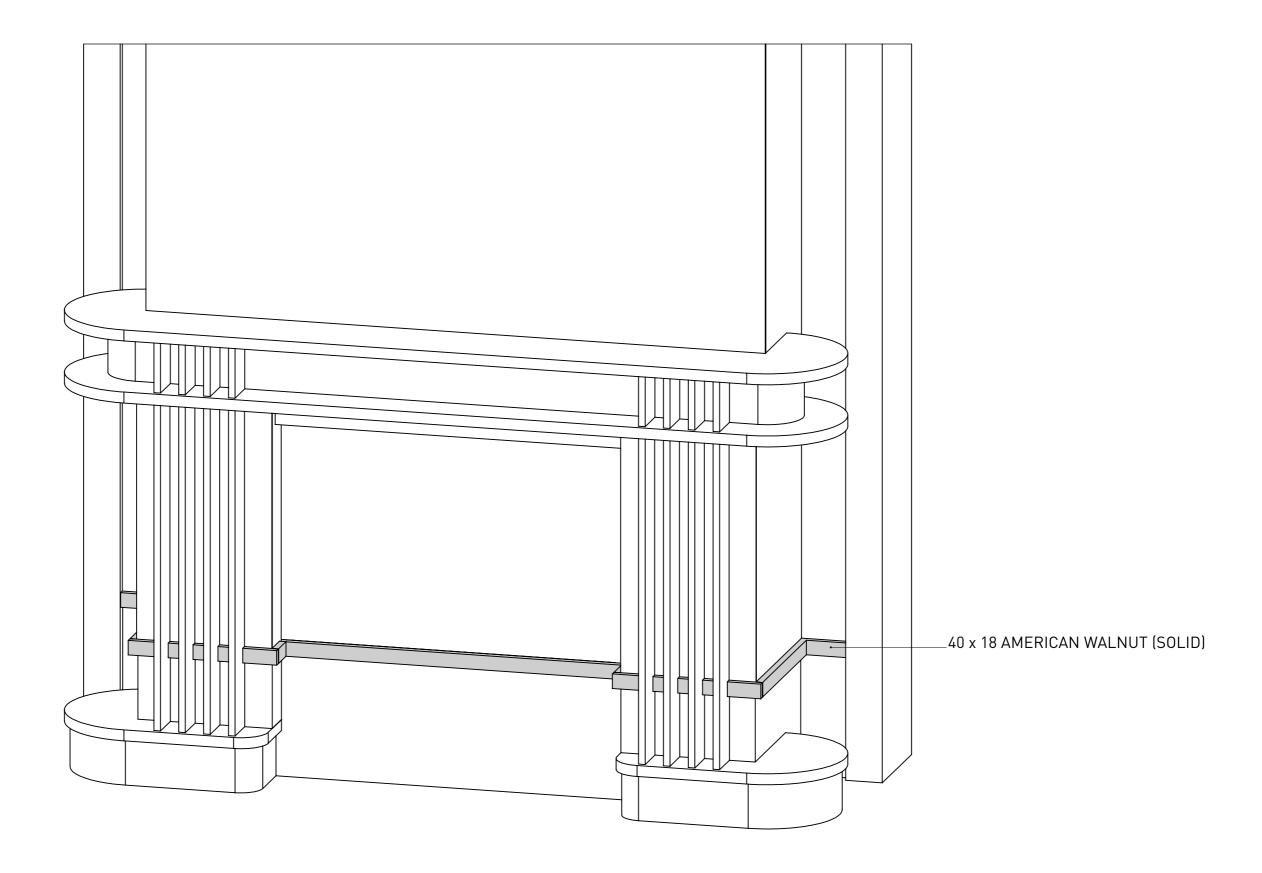

Finish: | Finish:
| Spray ~ Loba
| Watt Finish
| Spray ~ Loba
| Matt Finish
| Finish
| Finish
| Finish
| Finish

Drawing No:

SQUARE BOT\_008

Details 1.0 Drawing Size: **A3** 

Mantel Detail: Isometric View\_

Finish: Walnut ~ Spray ~ Loba Matt Finish

Drawing No:

OBT\_009

ANDREWGANDREWEDEN.COM.AU

COS = Check On Site

Details 1.0 Drawing Size:

Wall Panelling: 3mm American Walnut Veneer Elevation C\_

Finish: Finish:
Spray ~ Loba
Y: Matt Finish

#### Solid Timber Members

Details 1.0 Drawing Size: **A3** 

Solid Timber: American Walnut Detial Views\_

**VERTICAL MEMBER:** (30 x 18)

HORIZONTAL MEMBER (40 x 18)

ANDREWGANDREWEDEN.COM.AU

All dimensions are in millimeters. Please report any discrepancies in advance, prior to manufacture.