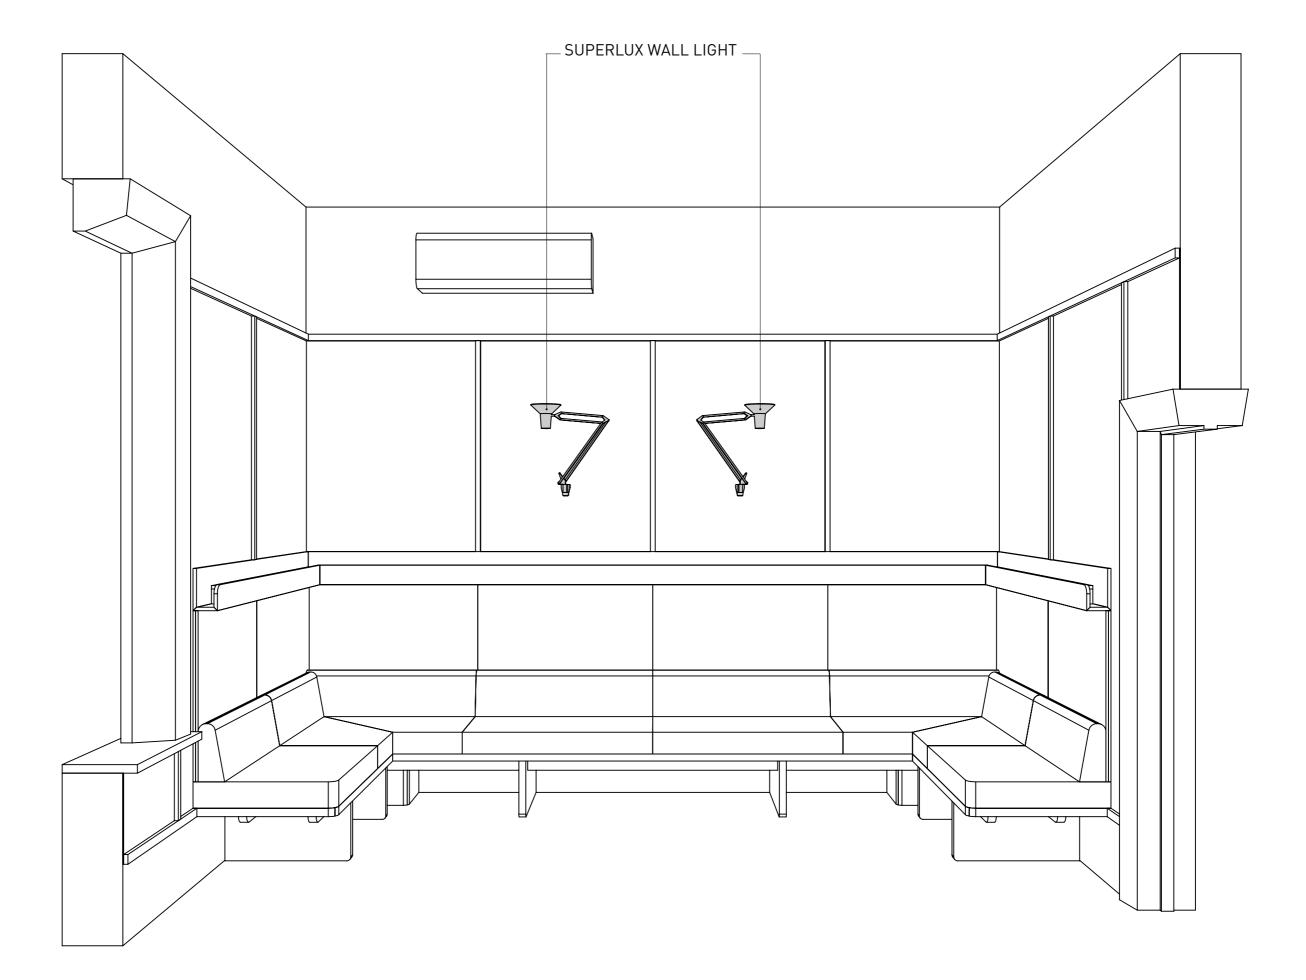

ANDREWGANDREWEDEN.COM.AU

Drawing No:

GBT\_048

All dimensions are in millimeters. Please report any discrepancies in advance, prior to manufacture.

Please check panel measurements on site prior to manufacture.

Details 1.0 Drawing Size: **A3** 

Wall Lights: Position Section D\_

Finish:

VENOREWGANDREWGDEN.COM.A.A.

Finish:

ANDREWGANDREWGDEN.COM.A.

ANDREWGANDREWGANDREWGDEN.COM.A.

Finish: