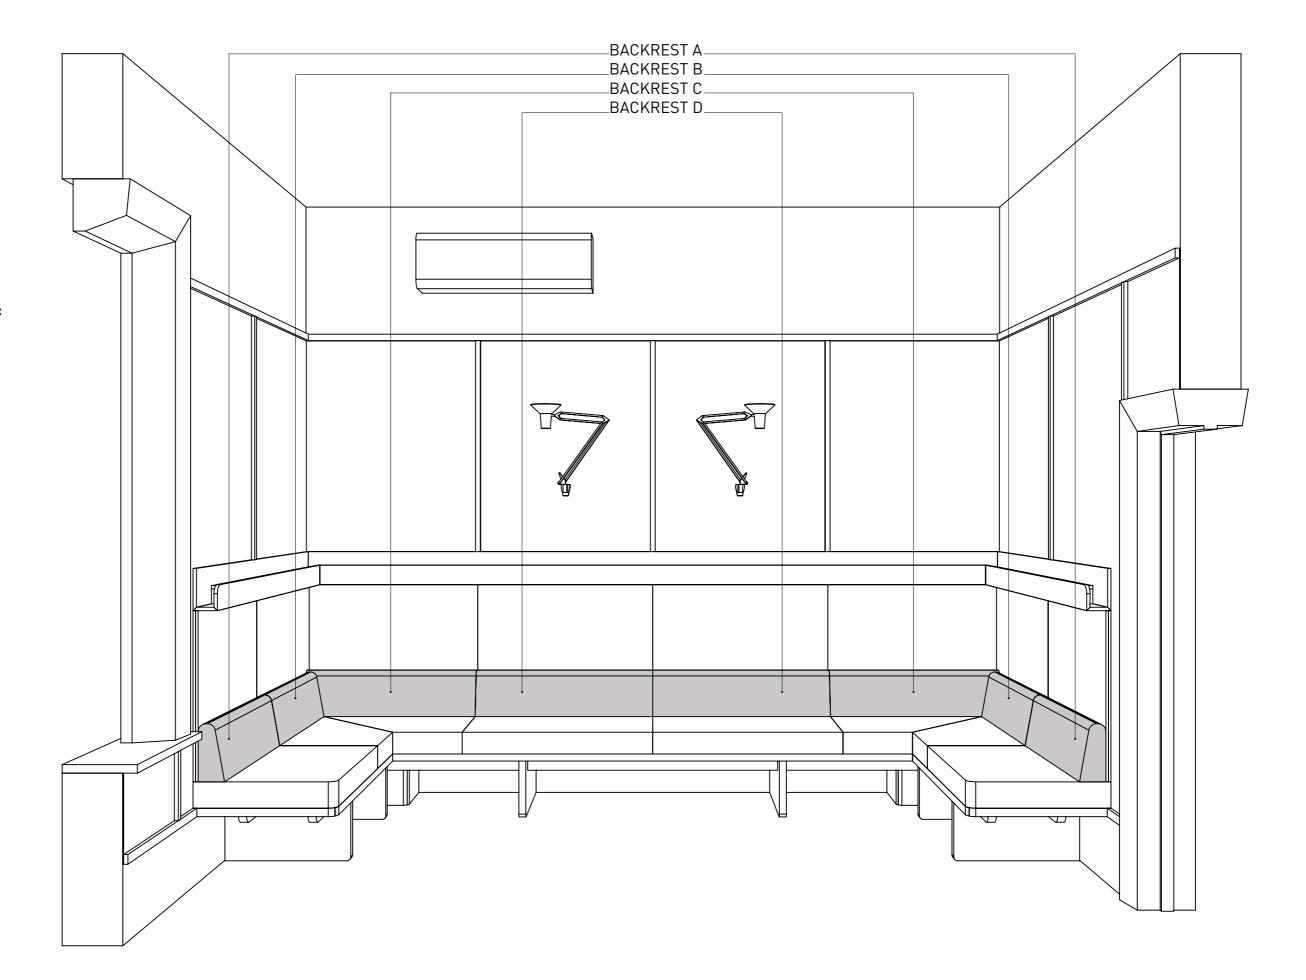

Drawing No:

Solve GBT\_037

Upholstery

ANDREW@ANDREWEDEN.COM.AU

All dimensions are in millimeters. Please report any discrepancies in advance, prior to manufacture.

Details 1.0 Drawing Size: A3

Upholstery: Wall Panels Elevation D\_

Uphostered Backrest: Elevation D\_

Finish: In-Style Leather

Drawing No:

SOLUTION OF THE PROPERTY OF THE P

ANDREWGANDREWEDEN.COM.AU

All dimensions are in millimeters. Please report any discrepancies in advance, prior to manufacture.