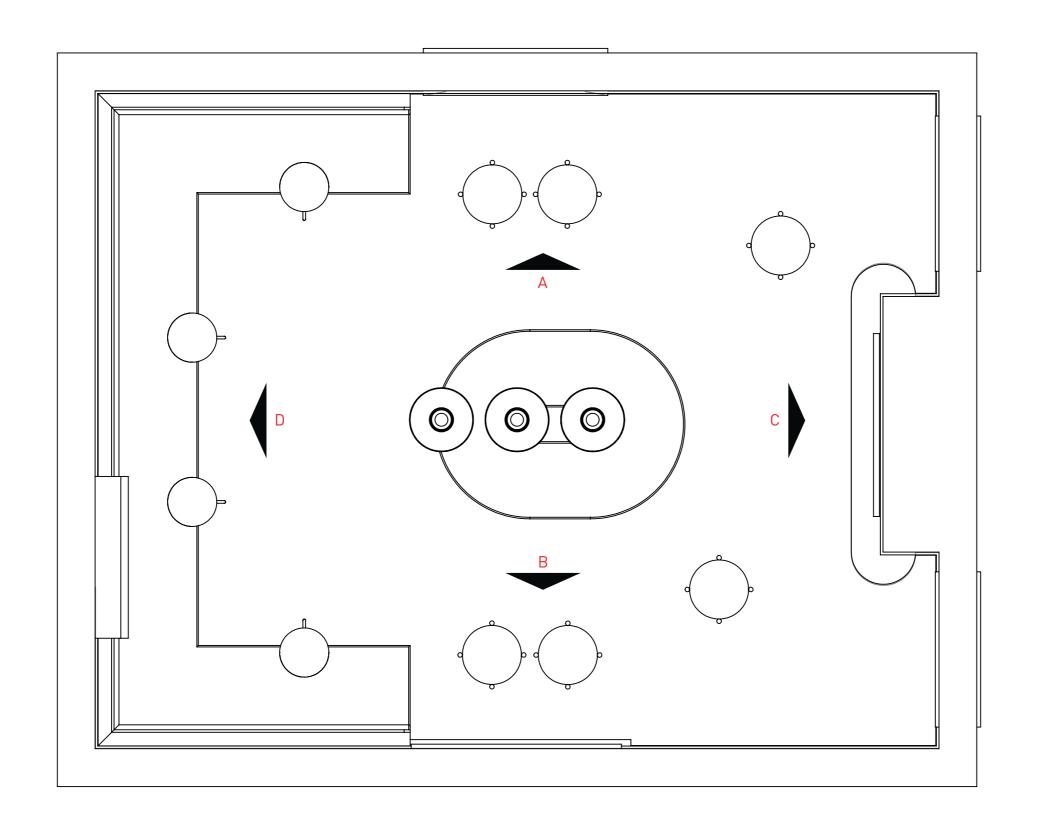

All dimensions are in millimeters. Please report any discrepancies in advance, prior to manufacture.

COS = Check On Site

Details 1.0 Floor Plan

Drawing Size: A3

Drawing Scale: 1:25

0

ANDREWGANDREWEDEN.COM.AU