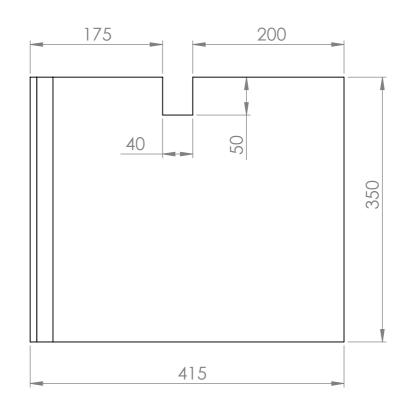

All dimensions are in millimeters. Please report any discrepancies in advance, prior to manufacture.

COS = Check On Site

Details 1.0 Floor Plan

Drawing Size: A3

Drawing Scale: 1:25

0

ANDREWGANDREWEDEN.COM.AU