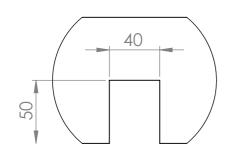

#### SUPPORT A\_

DETAIL A SCALE 1:3

DETAIL B SCALE 1:3

SUPPORT B\_

All dimensions are in millimeters. Please report any discrepancies in advance, prior to manufacture.

COS = Check On Site

Details 1.0 Drawing Size: