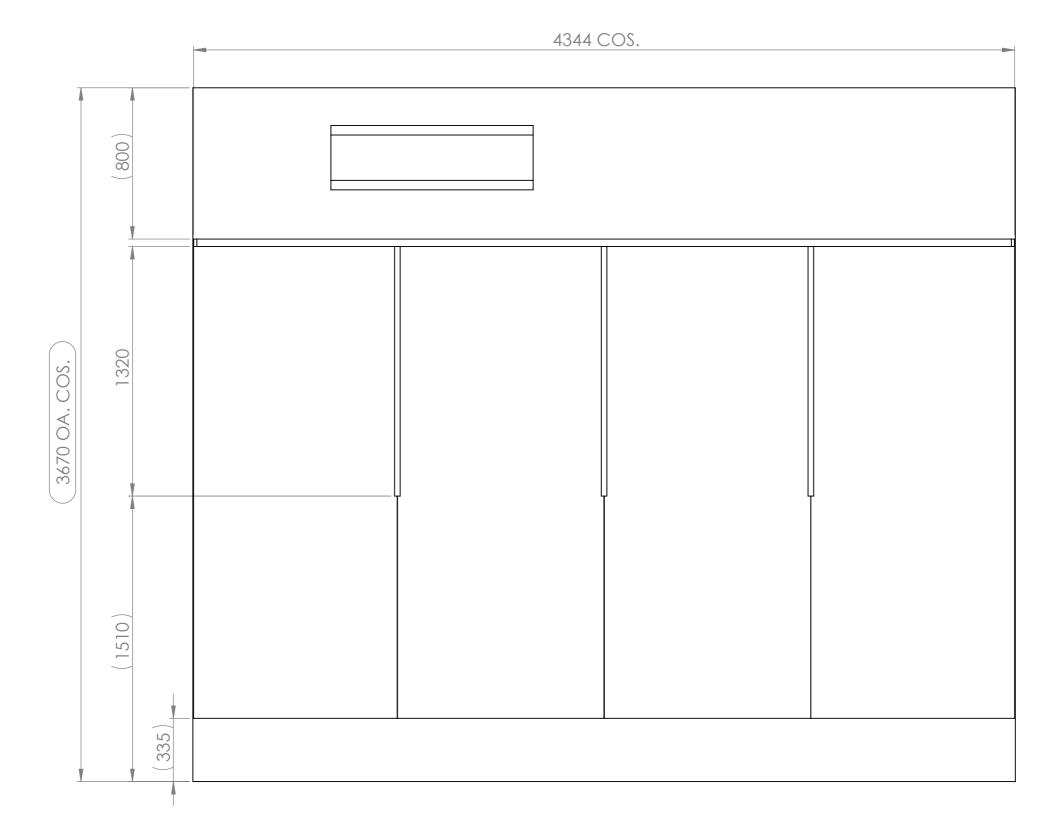

500mm

All dimensions are in millimeters. Please report any discrepancies in advance, prior to manufacture.

Concept 1.0 Perspective Elevation C\_

Drawing Size: A3

ANDREWGANDREWEDEN.COM.AU

All dimensions are in millimeters. Please report any discrepancies in advance, prior to manufacture.