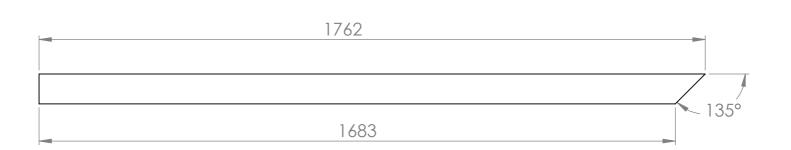

#### Solid Timber Members

Details 1.0 Drawing Size: **A3** 

Solid Timber: American Walnut Detial Views\_

**VERTICAL MEMBER:** (30 x 18)

HORIZONTAL MEMBER (40 x 18)

ANDREWGANDREWEDEN.COM.AU

All dimensions are in millimeters. Please report any discrepancies in advance, prior to manufacture.

COS = Check On Site

Details 1.0 Drawing Size:

Solid Timber: American Walnut Elevation A\_

Finish: Spray ~ Loba

DETAIL A SCALE 1 : 2

All dimensions are in millimeters. Please report any discrepancies in advance, prior to manufacture.