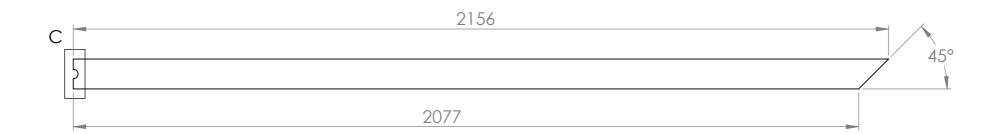

REMBOANDREMBOANDREMBOANDREMBOANDREMBOANDREMBOANDREMBOANDREMBOANDREMBOANDREMBOANDREMBOANDREMBOANDREMBOANDREMBOANDREMBOANDREMBOANDREMBOANDREMBOANDREMBOANDREMBOANDREMBOANDREMBOANDREMBOANDREMBOANDREMBOANDREMBOANDREMBOANDREMBOANDREMBOANDREMBOANDREMBOANDREMBOANDREMBOANDREMBOANDREMBOANDREMBOANDREMBOANDREMBOANDREMBOANDREMBOANDREMBOANDREMBOANDREMBOANDREMBOANDREMBOANDREMBOANDREMBOANDREMBOANDREMBOANDREMBOANDREMBOANDREMBOANDREMBOANDREMBOANDREMBOANDREMBOANDREMBOANDREMBOANDREMBOANDREMBOANDREMBOANDREMBOANDREMBOANDREMBOANDREMBOANDREMBOANDREMBOANDREMBOANDREMBOANDREMBOANDREMBOANDREMBOANDREMBOANDREMBOANDREMBOANDREMBOANDREMBOANDREMBOANDREMBOANDREMBOANDREMBOANDREMBOANDREMBOANDREMBOANDREMBOANDREMBOANDREMBOANDREMBOANDREMBOANDREMBOANDREMBOANDREMBOANDREMBOANDREMBOANDREMBOANDREMBOANDREMBOA





DETAIL C SCALE 1:1





Drawing No:

Solve GBT\_036

All dimensions are in millimeters. Please report any discrepancies in advance, prior to manufacture.

COS = Check On Site

Details 1.0 Drawing Size:

Cable Management: 16mm American Walnut Veneer Details Views\_

Finish: Finish:
Spray ~ Loba
Y: Matt Finish

OUNCEMBOANDREMBOANDREMBOANDREMBOANDREMBOANDREMBOANDREMBOANDREMBOANDREMBOANDREMBOANDREMBOANDREMBOANDREMBOANDREMBOANDREMBOANDREMBOANDREMBOANDREMBOANDREMBOANDREMBOANDREMBOANDREMBOANDREMBOANDREMBOANDREMBOANDREMBOANDREMBOANDREMBOANDREMBOANDREMBOANDREMBOANDREMBOANDREMBOANDREMBOANDREMBOANDREMBOANDREMBOANDREMBOANDREMBOANDREMBOANDREMBOANDREMBOANDREMBOANDREMBOANDREMBOANDREMBOANDREMBOANDREMBOANDREMBOANDREMBOANDREMBOANDREMBOANDREMBOANDREMBOANDREMBOANDREMBOANDREMBOANDREMBOANDREMBOANDREMBOANDREMBOANDREMBOANDREMBOANDRE