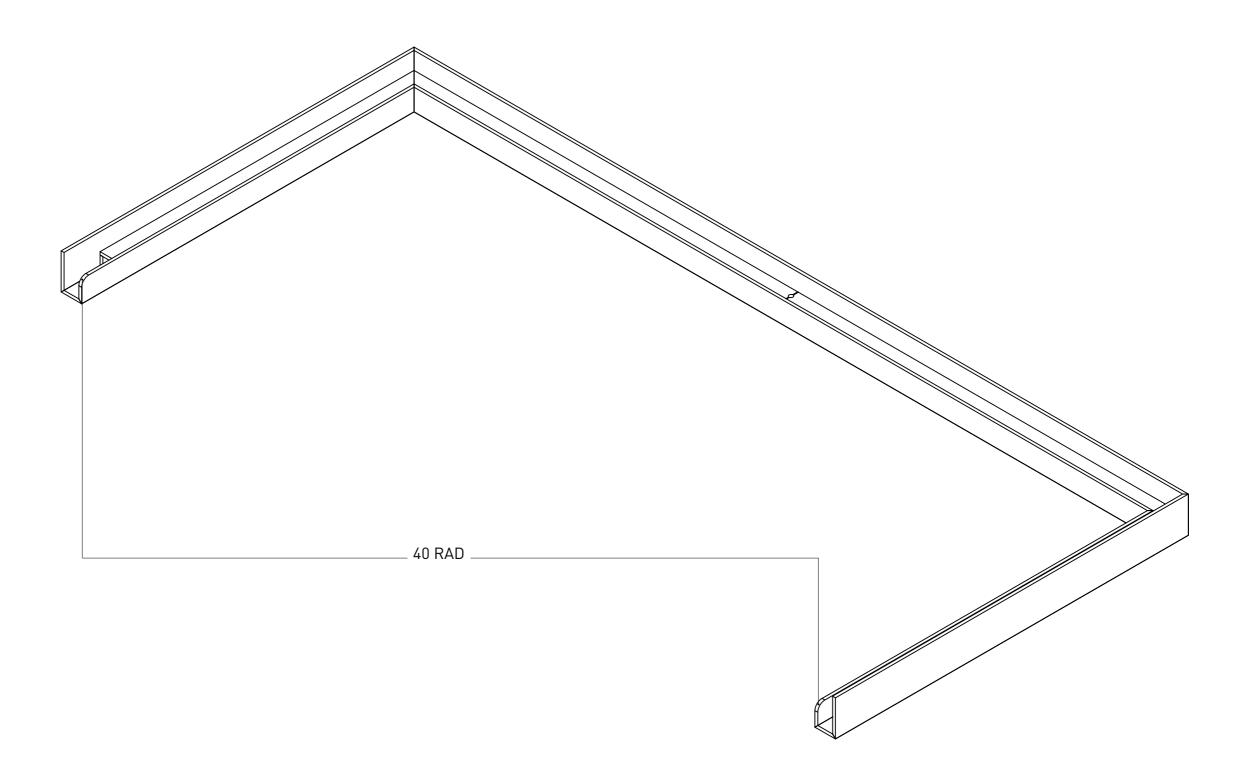

# Cable Management Tray

All dimensions are in millimeters. Please report any discrepan-cies in advance, prior to manufacture.

COS = Check On Site

Details 1.0 Drawing Size:

Cable Management: 16mm American Walnut Veneer Isometric View\_

Finish: Finish:

Spray ~ Loba

Watt Finish

NOUNCE MARKED ENTER M

Drawing No:

Solve GBT\_030

All dimensions are in millimeters. Please report any discrepancies in advance, prior to manufacture.

COS = Check On Site