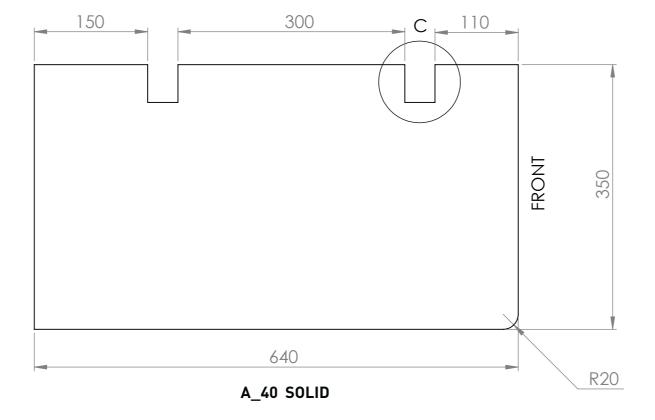

#### Solid Timber Members

Details 1.0 Drawing Size: **A3** 

Solid Timber: American Walnut Detial Views\_

**VERTICAL MEMBER:** (30 x 18)

HORIZONTAL MEMBER (40 x 18)

ANDREWGANDREWEDEN.COM.AU

All dimensions are in millimeters. Please report any discrepancies in advance, prior to manufacture.