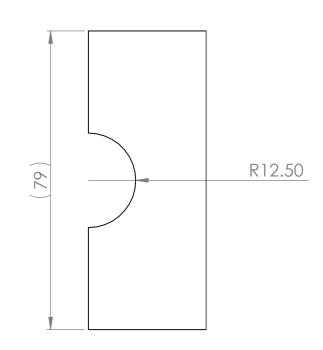

MBOANDREMBOANDREMBOANDREMBOANDREMBOANDREMBOANDREMBOANDREMBOANDREMBOANDREMBOANDREMBOANDREMBOANDREMBOANDREMBOANDREMBOANDREMBOANDREMBOANDREMBOANDREMBOANDREMBOANDREMBOANDREMBOANDREMBOANDREMBOANDREMBOANDREMBOANDREMBOANDREMBOANDREMBOANDREMBOANDREMBOANDREMBOANDREMBOANDREMBOANDREMBOANDREMBOANDREMBOANDREMBOANDREMBOANDREMBOANDREMBOANDREMBOANDREMBOANDREMBOANDREMBOANDREMBOANDREMBOANDREMBOANDREMBOANDREMBOANDREMBOANDREMBOANDREMBOANDREMBOANDREMBOANDREMBOANDREMBOANDREMBOANDREMBOANDREMBOANDREMBOANDREMBOANDREMBOANDREMBOANDREMBOANDREMBOANDREMBOANDREMBOANDREMBOANDREMBOANDREMBOANDREMBOANDREMBOANDREMBOANDREMBOANDREMBOANDREMBOANDREMBOANDREMBOANDREMBOANDREMBOANDREMBOANDREMBOANDREMBOANDREMBOANDREMBOANDREMBOANDREMBOANDREMBOANDREMBOANDREMBOANDREMBOANDREMBOANDREMBOANDREMBOANDREMBOANDREMBOANDREMBOANDREMBOANDREMBOA





DETAIL C SCALE 1:1





Drawing No:

Solve GBT\_036

All dimensions are in millimeters. Please report any discrepancies in advance, prior to manufacture.

COS = Check On Site

Details 1.0 Drawing Size:

Cable Management: 16mm American Walnut Veneer Details Views\_

Finish: Finish:
Spray ~ Loba
Y: Matt Finish

OUNCEMBOANDREMBOANDREMBOANDREMBOANDREMBOANDREMBOANDREMBOANDREMBOANDREMBOANDREMBOANDREMBOANDREMBOANDREMBOANDREMBOANDREMBOANDREMBOANDREMBOANDREMBOANDREMBOANDREMBOANDREMBOANDREMBOANDREMBOANDREMBOANDREMBOANDREMBOANDREMBOANDREMBOANDREMBOANDREMBOANDREMBOANDREMBOANDREMBOANDREMBOANDREMBOANDREMBOANDREMBOANDREMBOANDREMBOANDREMBOANDREMBOANDREMBOANDREMBOANDREMBOANDREMBOANDREMBOANDREMBOANDREMBOANDREMBOANDREMBOANDREMBOANDREMBOANDREMBOANDREMBOANDREMBOANDREMBOANDREMBOANDREMBOANDREMBOANDREMBOANDREMB