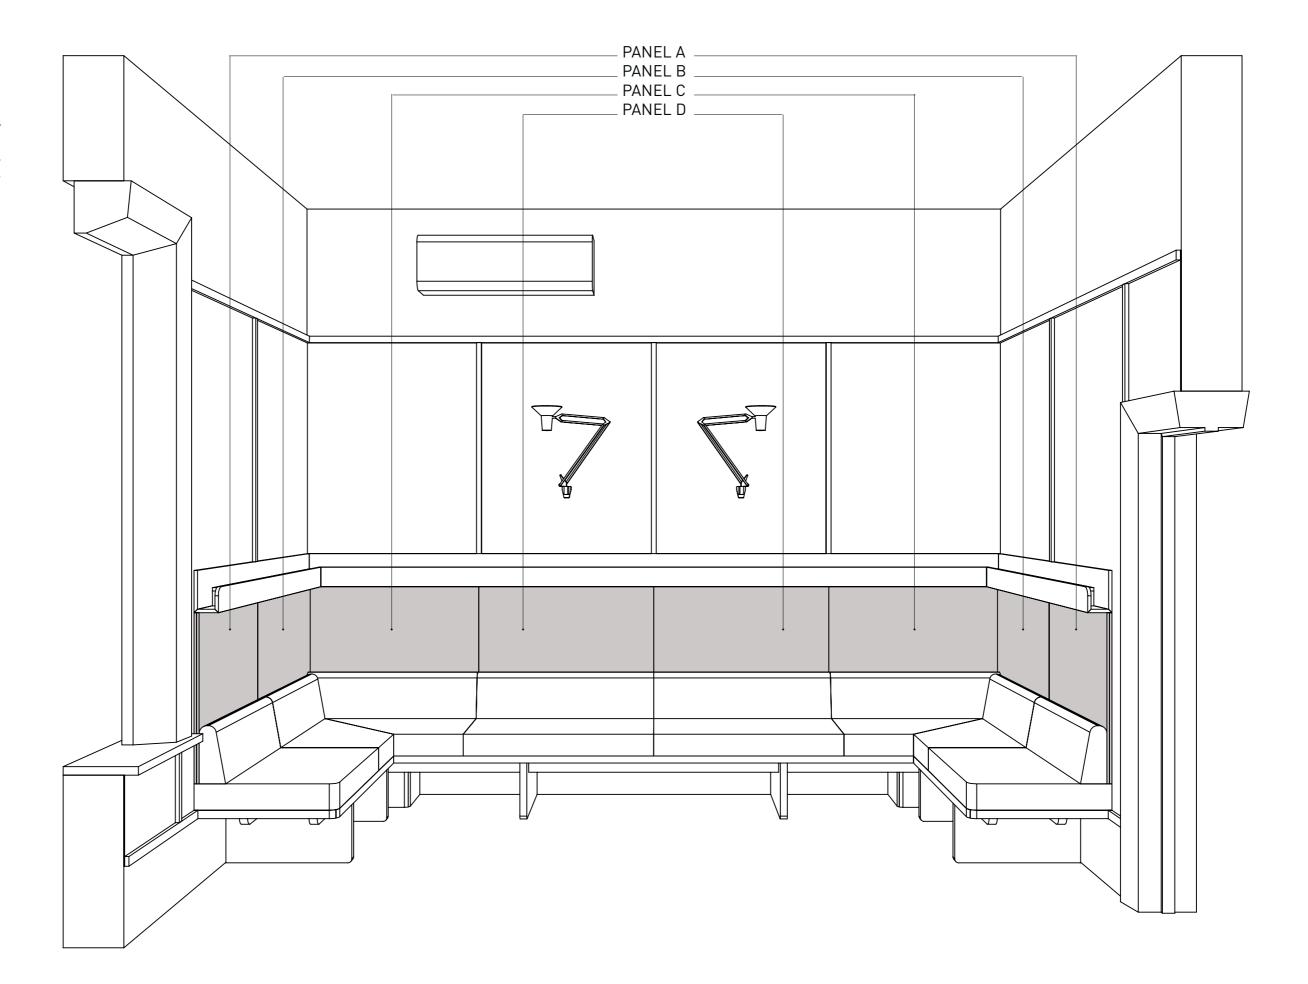

Please check panel measurements on site prior to manufacture.

Details 1.0 Drawing Size: **A3** 

Uphostered Panels: Top View\_

Finish: Finish:
In-Style Leather

ON A COMMAN A

QTY x2 896.50

PANEL A\_ PANEL B\_

QTY x2 1093.50

PANEL D\_

**OA. UPHOLSTERED PROFILE** 

Drawing No:

OF CONTROL OF CONTRO

All dimensions are in millimeters. Please report any discrepancies in advance, prior to manufacture.

Details 1.0 Drawing Size: A3