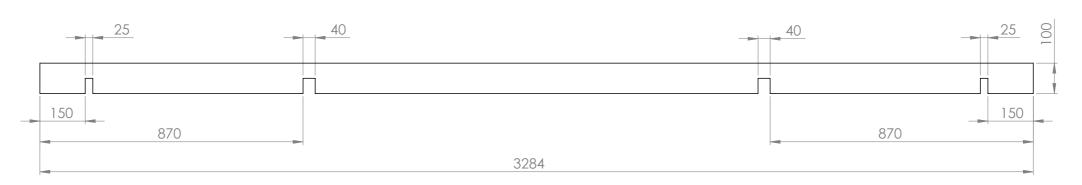

COS = Check On Site

Details 1.0 Drawing Size:

Solid Timber: American Walnut Elevation A\_

Finish: Spray ~ Loba

DETAIL A SCALE 1 : 2

All dimensions are in millimeters. Please report any discrepancies in advance, prior to manufacture.

COS = Check On Site

Details 1.0 Drawing Size:

Solid Timber: American Walnut Elevation B\_

Finish: Spray ~ Loba Spray ~ Loba
Matt Finish
P. WOUNTERMEDEN.COM
P

All dimensions are in millimeters. Please report any discrepancies in advance, prior to manufacture.