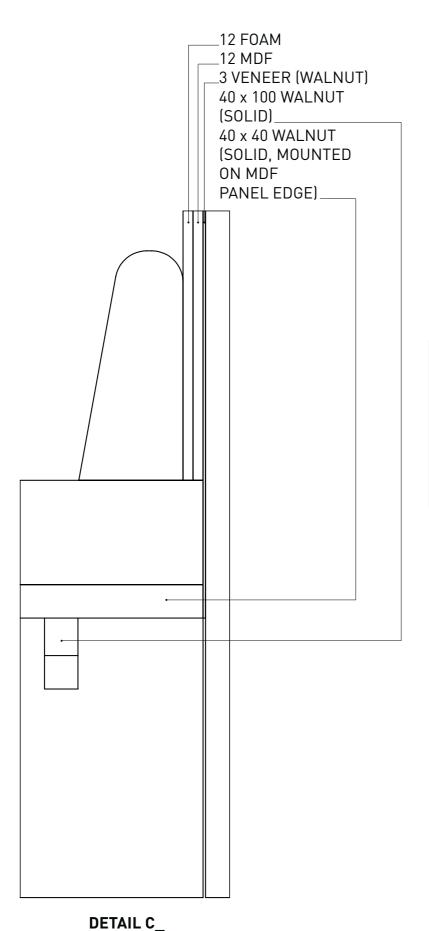

## Wall Panelling

All dimensions are in millimeters. Please report any discrepancies in advance, prior to manufacture.

COS = Check On Site

Details 1.0 Drawing Size:

Wall Panelling: 3mm American Walnut Veneer Elevation A\_

COS = Check On Site

Details 1.0 Drawing Size:

Solid Timber: American Walnut Elevation A\_

Finish: Spray ~ Loba

DETAIL A SCALE 1 : 2

All dimensions are in millimeters. Please report any discrepancies in advance, prior to manufacture.