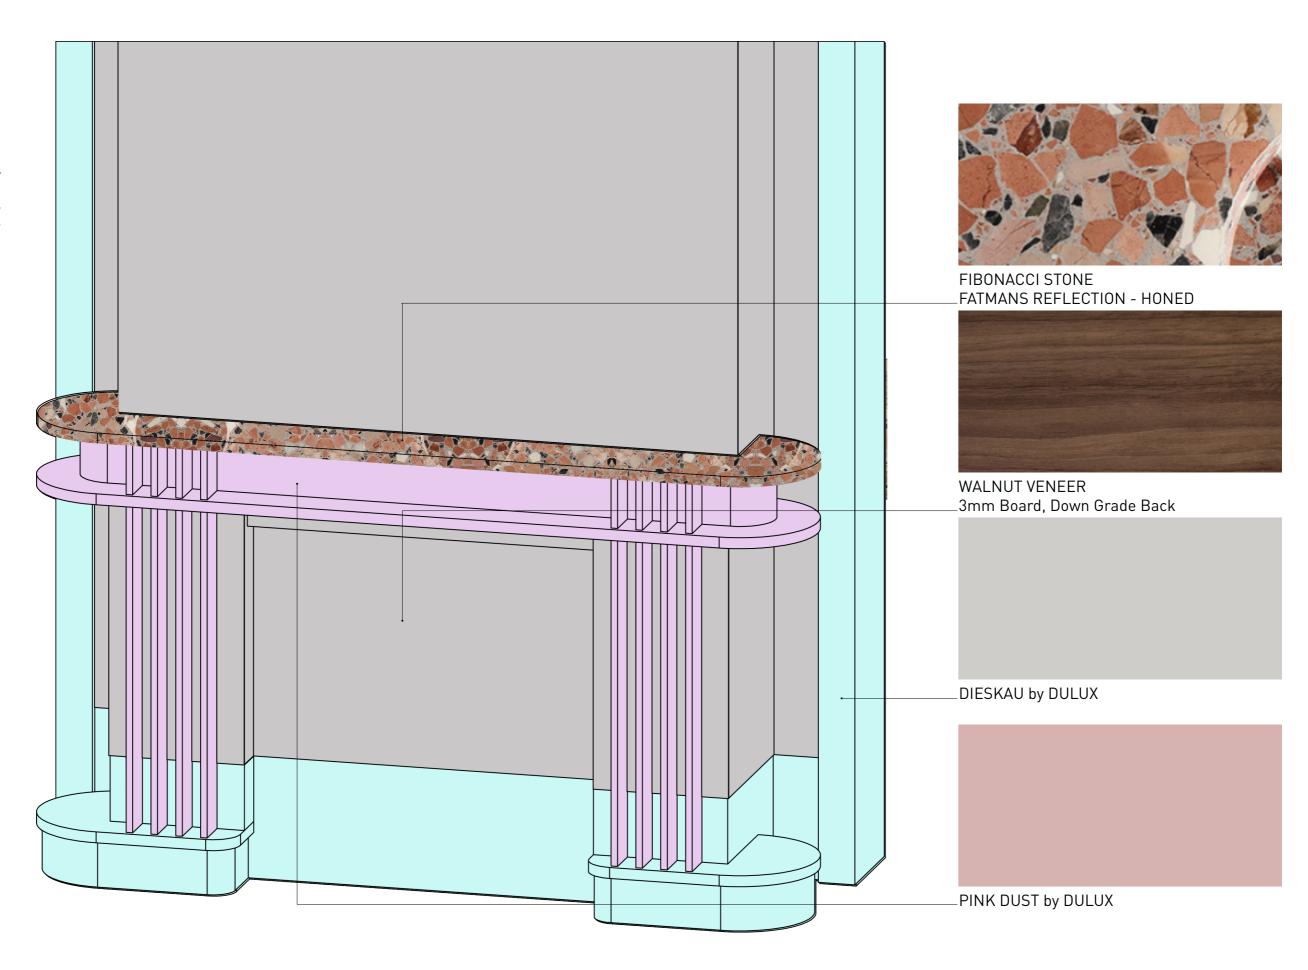

Finish: | Finish:
| Spray ~ Loba
| Watt Finish
| Spray ~ Loba
| Matt Finish
| Finish
| Finish
| Finish
| Finish

Drawing No:

SQUARE BOT\_008

Details 1.0 Drawing Size: **A3** 

Mantel Detail: Isometric View\_

Finish: Walnut ~ Spray ~ Loba Matt Finish

Drawing No:

OBT\_009

ANDREWGANDREWEDEN.COM.AU

COS = Check On Site

Details 1.0 Drawing Size:

Wall Panelling: 3mm American Walnut Veneer Elevation C\_

Finish: Finish:
Spray ~ Loba
Y: Matt Finish

#### Solid Timber Members

Details 1.0 Drawing Size: **A3** 

Solid Timber: American Walnut Detial Views\_

**VERTICAL MEMBER:** (30 x 18)

HORIZONTAL MEMBER (40 x 18)

ANDREWGANDREWEDEN.COM.AU

All dimensions are in millimeters. Please report any discrepancies in advance, prior to manufacture.