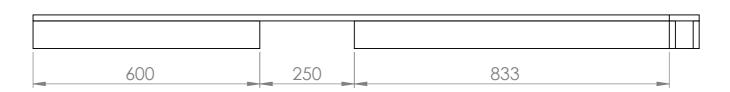

SUPPORT C\_

SUPPORT D\_

COS = Check On Site

Details 1.0 Drawing Size:

**Base Panels** 40 Solid Timber American Walnut 25 Mdf: Top View\_

DETAIL C SCALE 1:2

DETAIL D SCALE 1:2

Drawing No: