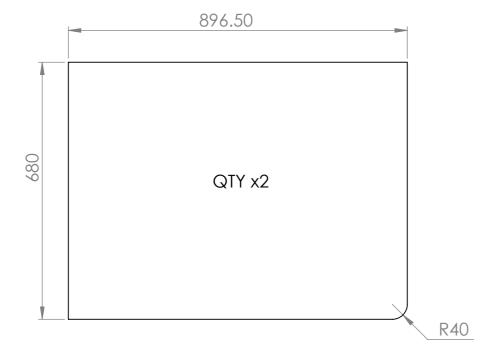

Please check panel measurements on site prior to manufacture.

Details 1.0 Drawing Size: **A3** 

Uphostered Panels: Top View\_

Finish: Finish:
In-Style Leather

ON A COMMAN A

QTY x2 896.50

PANEL A\_ PANEL B\_