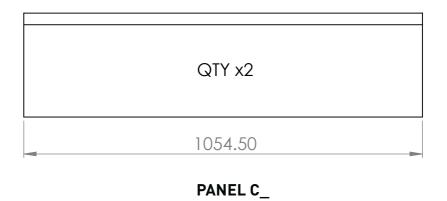

Drawing No:

Solve GBT\_007

All dimensions are in millimeters. Please report any discrepancies in advance, prior to manufacture.

COS = Check On Site

Details 1.0 Drawing Size:

Wall Panelling: 3mm American Walnut Veneer Elevation C\_